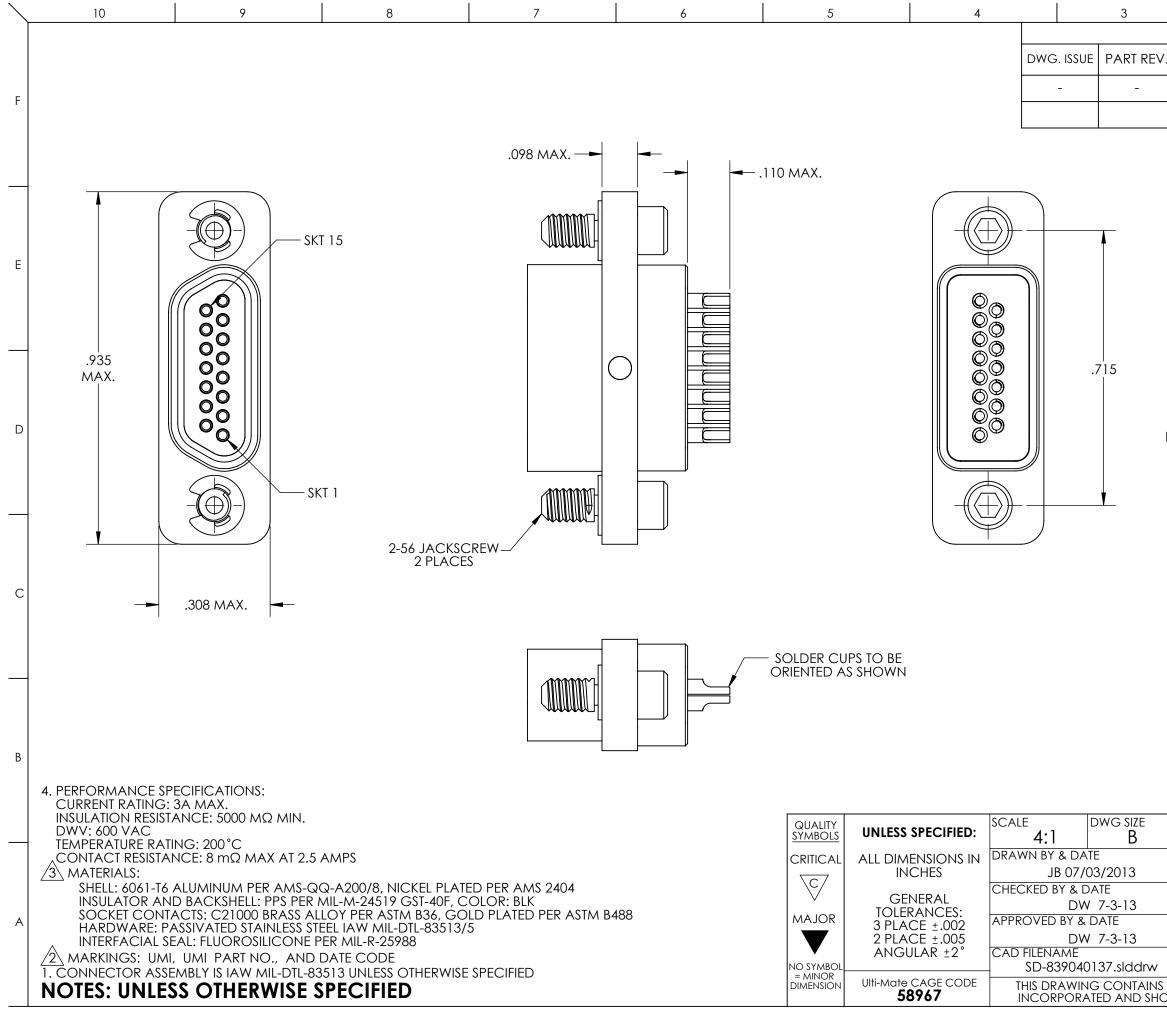

|                                                                                             | 2<br>REVISIONS                                                                        |         | SD-839040137 |           |                                   |  |
|---------------------------------------------------------------------------------------------|---------------------------------------------------------------------------------------|---------|--------------|-----------|-----------------------------------|--|
| √.                                                                                          | DATE                                                                                  | ECN NO. |              | APPVD. BY | REL. BY                           |  |
|                                                                                             | 07/03/2013                                                                            | UMI5015 |              | DW        | DW                                |  |
|                                                                                             |                                                                                       |         |              |           |                                   |  |
| P                                                                                           |                                                                                       |         | RF           |           |                                   |  |
|                                                                                             | Initial Angle<br>PROJECTION REVISE ON CAD ONLY   TITLE MICRO-D CONNECTOR, SOLDER CUP, |         |              |           |                                   |  |
| RECEPTACLE, HI-TEMP, SIZE 15<br>MR15T02-S01-HT                                              |                                                                                       |         |              |           |                                   |  |
|                                                                                             | MATERIAL                                                                              | 3       |              | Ult       | Connector Inc.                    |  |
|                                                                                             | PART NO.<br>839040                                                                    |         | D-839        | 9040137   | SHEET NO.<br><b>1</b> of <b>1</b> |  |
| S INFORMATION THAT IS PROPRIETARY TO ULTI-MATE OULD NOT BE USED WITHOUT WRITTEN PERMISSION. |                                                                                       |         |              |           |                                   |  |