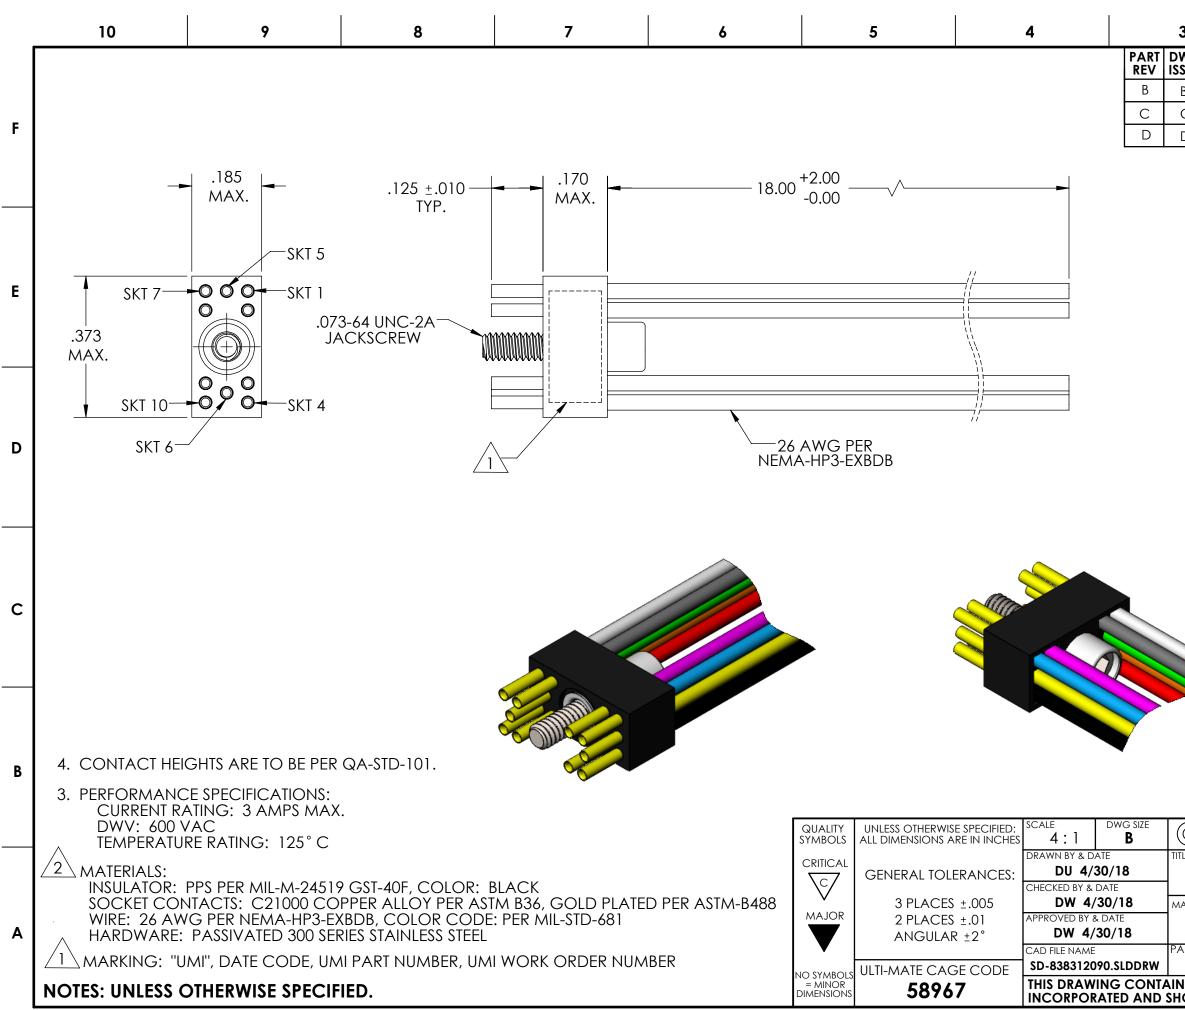

| 3         |                                                 | 2                                                                  | SD-8383        | SD-838312090              |                     |
|-----------|-------------------------------------------------|--------------------------------------------------------------------|----------------|---------------------------|---------------------|
| WG<br>SUE | DATE                                            |                                                                    | ECN NO.        | APPVD BY                  | REL BY              |
| B 1       | 11/13/00 UM:                                    |                                                                    | 2001-0142      | DW                        | DW                  |
|           |                                                 |                                                                    | UMI3844        | DW                        | DW                  |
| D         | 5/8/18                                          |                                                                    | UMI6763        | DW                        | DW                  |
|           | 1<br>2<br>3<br>4<br>5<br>6<br>7<br>8<br>9<br>10 | BLK<br>BRN<br>RED<br>ORG<br>YEL<br>GRN<br>BLU<br>VIO<br>GRY<br>WHT |                |                           |                     |
|           |                                                 |                                                                    |                | SE ON CAD                 |                     |
|           | C0                                              |                                                                    | R-10S-26E5-    |                           | 5,                  |
|           |                                                 |                                                                    | ENG PROJECT #: | I NAL-R                   |                     |
|           | /2                                              | 2                                                                  | E374           | Cor                       | SHEET NO            |
| ART NC    | 2<br>D.<br>83831                                |                                                                    | drawing no.    | 8312090<br>RY TO ULTI-MAT | SHEET NO.<br>1 of 1 |