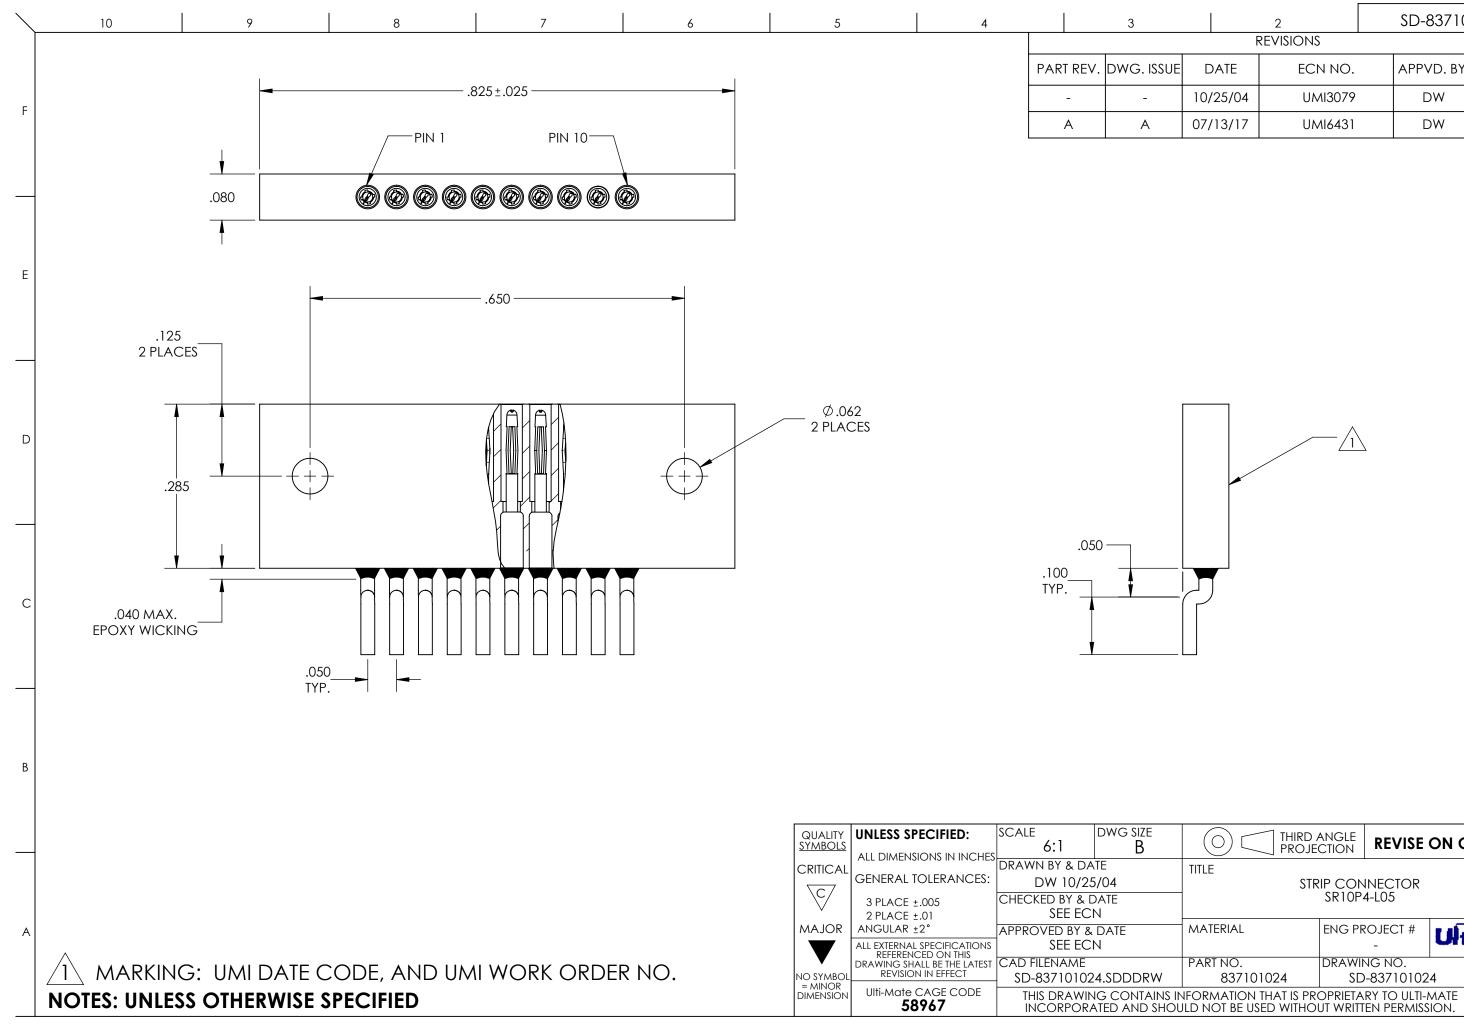

|      |                                                         |       |           |                  | SD-837101024         |           |  |
|------|---------------------------------------------------------|-------|-----------|------------------|----------------------|-----------|--|
| JE   | REVISION<br>DATE EC                                     |       | ECN NO.   |                  | APPVD. B             | Y REL. BY |  |
| JC   |                                                         |       | UMI3079   |                  | DW                   | DW        |  |
|      | 07/13/17                                                |       | UMI6431   |                  | DW                   | DW        |  |
|      |                                                         |       |           |                  |                      |           |  |
|      |                                                         |       |           |                  |                      |           |  |
|      |                                                         |       |           |                  |                      |           |  |
|      |                                                         |       |           |                  |                      |           |  |
|      |                                                         |       |           |                  |                      |           |  |
|      |                                                         |       |           |                  |                      |           |  |
|      |                                                         |       |           |                  |                      |           |  |
|      |                                                         |       |           |                  |                      |           |  |
|      |                                                         |       |           |                  |                      |           |  |
|      |                                                         |       |           |                  |                      |           |  |
|      |                                                         |       | ^         | \                |                      |           |  |
|      |                                                         |       | <u>/1</u> | 7                |                      |           |  |
|      |                                                         |       |           |                  |                      |           |  |
|      |                                                         |       |           |                  |                      |           |  |
|      |                                                         |       |           |                  |                      |           |  |
|      |                                                         |       |           |                  |                      |           |  |
|      |                                                         |       |           |                  |                      |           |  |
|      | $\left( \right)$                                        | /     |           |                  |                      |           |  |
|      |                                                         |       |           |                  |                      |           |  |
|      |                                                         |       |           |                  |                      |           |  |
|      |                                                         |       |           |                  |                      |           |  |
|      |                                                         |       |           |                  |                      |           |  |
|      |                                                         |       |           |                  |                      |           |  |
|      |                                                         |       |           |                  |                      |           |  |
|      |                                                         |       |           |                  |                      |           |  |
|      | /                                                       |       |           |                  |                      |           |  |
|      | IHIRD ANGLE REVISE ON CAD ONLY                          |       |           |                  |                      |           |  |
|      | TITLE<br>STRIP CONNECTOR                                |       |           |                  |                      |           |  |
|      | SR10P4-L05                                              |       |           |                  |                      |           |  |
|      | MATERIAL                                                |       | ENG F     | ENG PROJECT #    |                      | ti-Mate   |  |
|      | PART NO.                                                |       |           | -<br>DRAWING NO. |                      | SHEET NO. |  |
| . 16 |                                                         | 83710 | 1024 S    | D-837            | <b>1</b> OF <b>1</b> |           |  |
| DC   | INFORMATION THAT IS PROPRIETARY TO ULTI-MATE OPART REV. |       |           |                  |                      |           |  |