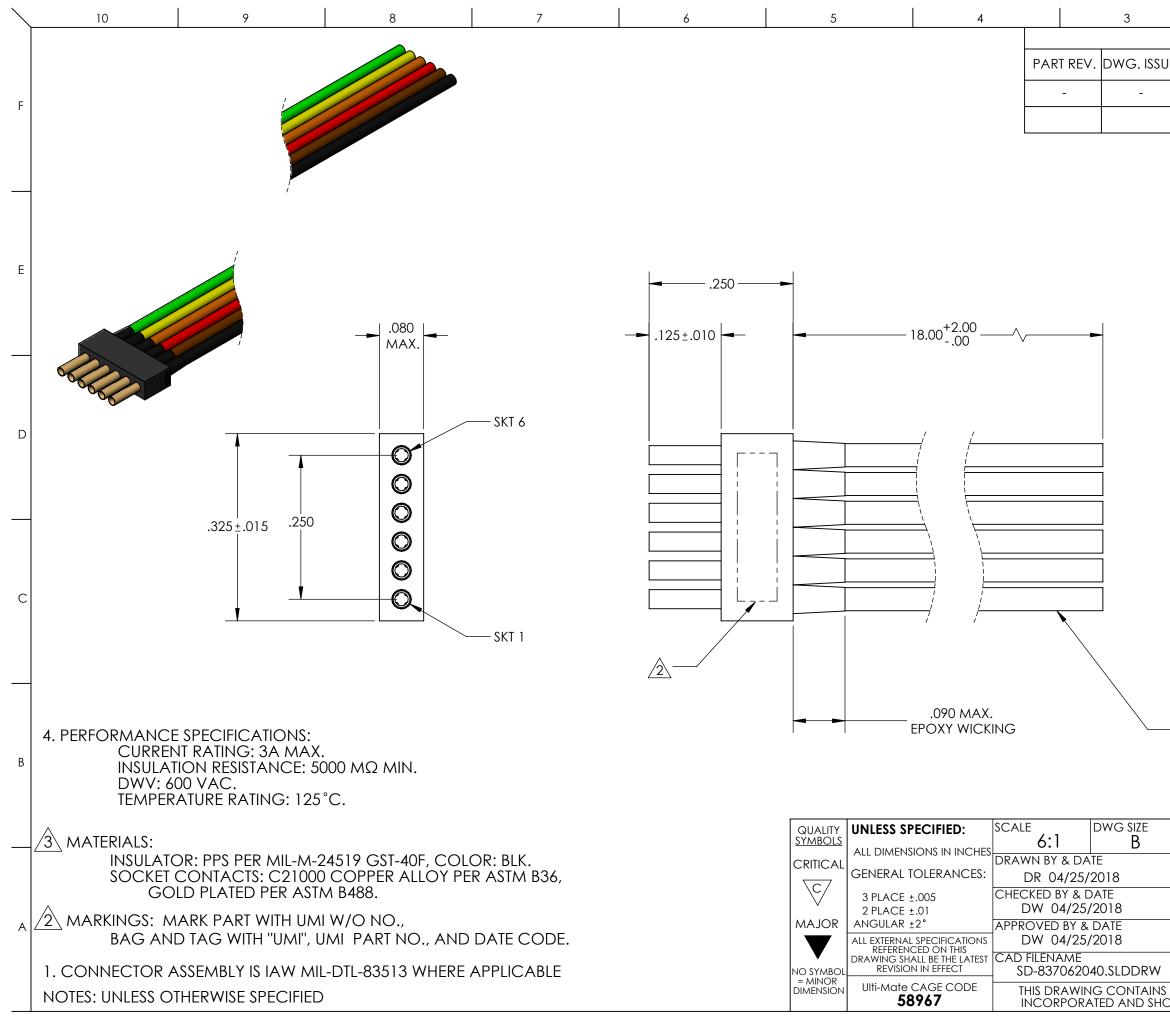

## COLOR CODE

| 1 | BLK |  |  |
|---|-----|--|--|
| 2 | BRN |  |  |
| 3 | RED |  |  |
| 4 | ORG |  |  |
| 5 | YEL |  |  |
| 6 | GRN |  |  |
| 0 |     |  |  |

## -26 AWG TYPE "E" WIRE PER NEMA HP-3-EXBDB 6 PLACES

|                                              | Image: Third angle projection REVISE ON CAD ONLY       |              |          |                      |           |  |  |  |  |
|----------------------------------------------|--------------------------------------------------------|--------------|----------|----------------------|-----------|--|--|--|--|
|                                              | TITLE MICRO-D STRIP CONNECTOR,<br>RECEPTACLE, SIZE 6   |              |          |                      |           |  |  |  |  |
|                                              | SR06S0-26E5-18.0                                       |              |          |                      |           |  |  |  |  |
|                                              | MATERIAL                                               | ENG PR       | ROJECT # | Ult                  | i-Mate    |  |  |  |  |
|                                              | PART NO.                                               | DRAWING NO.  |          |                      | SHEET NO. |  |  |  |  |
|                                              | 837062040                                              | SD-837062040 |          | <b>1</b> OF <b>1</b> |           |  |  |  |  |
|                                              | INFORMATION THAT IS PROPRIETARY TO ULTI-MATE PART REV. |              |          |                      |           |  |  |  |  |
| JULD NOT BE USED WITHOUT WRITTEN PERMISSION. |                                                        |              |          |                      |           |  |  |  |  |