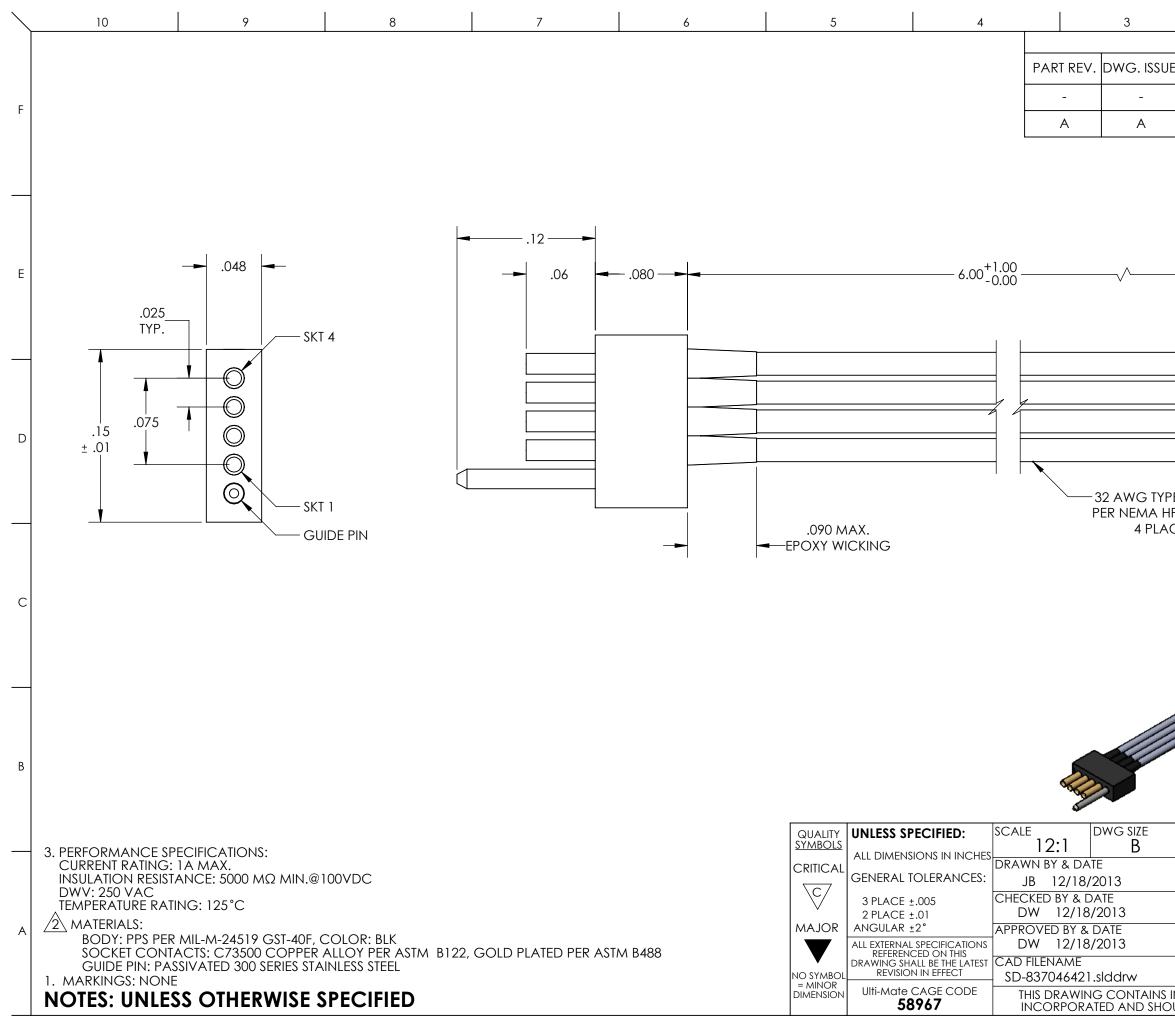

| 2                                                                                         |               |                    | SD-837046421                         |               |                           |                                   |
|-------------------------------------------------------------------------------------------|---------------|--------------------|--------------------------------------|---------------|---------------------------|-----------------------------------|
| REVISIONS                                                                                 |               |                    |                                      |               |                           |                                   |
| JE                                                                                        | DATE ECI      |                    | ECN NO.                              |               | APPVD. BY                 | REL. BY                           |
|                                                                                           | 12/18/2013 UN |                    | UMI5185                              |               | DW                        | DW                                |
|                                                                                           | 07/18/2016 UN |                    | UMI6035                              |               | DW                        | DW                                |
| ΗP                                                                                        | ES            | (BAB               | THIRD ANGLE                          |               | BLK<br>BRN<br>RED<br>ORG  |                                   |
|                                                                                           |               |                    |                                      |               |                           |                                   |
| TITLE NANO STRIP CONNECTOR,<br>WIRED, RECEPTACLE, SIZE 4 W/GUIDE PINS<br>NSR-04S1-32F-6.0 |               |                    |                                      |               |                           |                                   |
|                                                                                           | MAI           | FERIAL             | 2                                    | ROJEC<br>E150 | Un                        | i-Mate                            |
|                                                                                           |               |                    |                                      |               | 046421                    | sheet no.<br><b>1</b> of <b>1</b> |
|                                                                                           | IFOR          | MATION<br>OT BE US | THAT IS PROPRIET.<br>ED WITHOUT WRIT | ARY TO        | d ulti-mate<br>Ermission. | PART REV.<br>A                    |