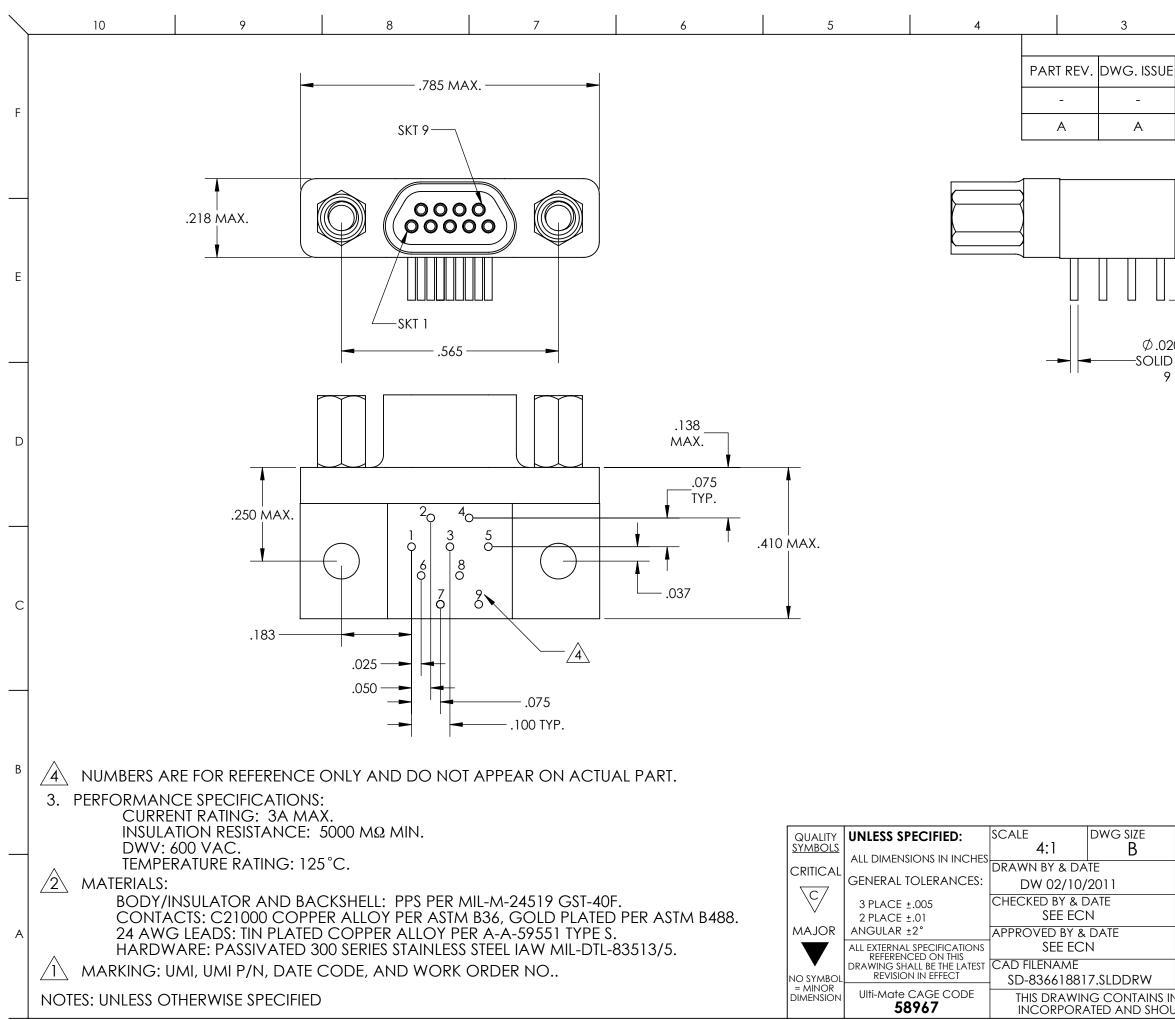

|                               |                                 |                                      |        | SD-836618817       |                     |  |
|-------------------------------|---------------------------------|--------------------------------------|--------|--------------------|---------------------|--|
|                               |                                 | REVISIONS                            |        |                    |                     |  |
| JE                            | DATE                            | ECN NO.                              |        | APPVD. BY          |                     |  |
|                               | 02/10/11                        | UMI4301                              |        | DW                 | DW                  |  |
|                               | 07/19/17                        | UMI6439                              |        | DW                 | DW                  |  |
|                               |                                 |                                      |        |                    |                     |  |
|                               |                                 |                                      | 7      |                    |                     |  |
|                               | г                               | .109 ±.015<br>TYP.                   |        |                    |                     |  |
|                               |                                 | IIF.                                 |        |                    |                     |  |
| Γ                             |                                 |                                      |        |                    |                     |  |
| ]_                            |                                 |                                      |        |                    |                     |  |
|                               |                                 |                                      |        |                    |                     |  |
| D20 (24 AWG)<br>ID WIRE LEADS |                                 |                                      |        |                    |                     |  |
| 9 PLACES                      |                                 |                                      |        |                    |                     |  |
|                               |                                 |                                      |        |                    |                     |  |
|                               |                                 |                                      |        |                    |                     |  |
|                               |                                 |                                      |        |                    |                     |  |
|                               |                                 |                                      |        |                    |                     |  |
|                               |                                 |                                      |        |                    |                     |  |
|                               |                                 |                                      |        |                    |                     |  |
|                               |                                 |                                      |        |                    |                     |  |
|                               |                                 |                                      |        |                    |                     |  |
|                               |                                 |                                      |        |                    |                     |  |
|                               |                                 |                                      |        |                    |                     |  |
|                               |                                 |                                      |        |                    |                     |  |
|                               |                                 |                                      |        |                    |                     |  |
|                               |                                 |                                      |        |                    |                     |  |
|                               |                                 |                                      |        |                    |                     |  |
|                               |                                 |                                      |        |                    |                     |  |
|                               |                                 |                                      |        |                    |                     |  |
|                               | $(0) \subset$                   | THIRD ANGLE                          | RE     | VISE ON C          | AD ONLY             |  |
|                               | TITLE                           |                                      |        |                    |                     |  |
| _                             | CIRCUIT CONNECTOR<br>CP8R09S07  |                                      |        |                    |                     |  |
|                               | MATERIAL ENG PR                 |                                      |        | ROJECT # Ulti-Mate |                     |  |
|                               | PART NO. DRAWIN<br>836618817 SD |                                      |        | O.<br>618817       | SHEET NO.<br>1 OF 1 |  |
|                               | FORMATION                       | THAT IS PROPRIET,<br>ED WITHOUT WRIT | ARY TO | ) ULTI-MATE        | PART REV.           |  |
|                               |                                 |                                      |        |                    |                     |  |