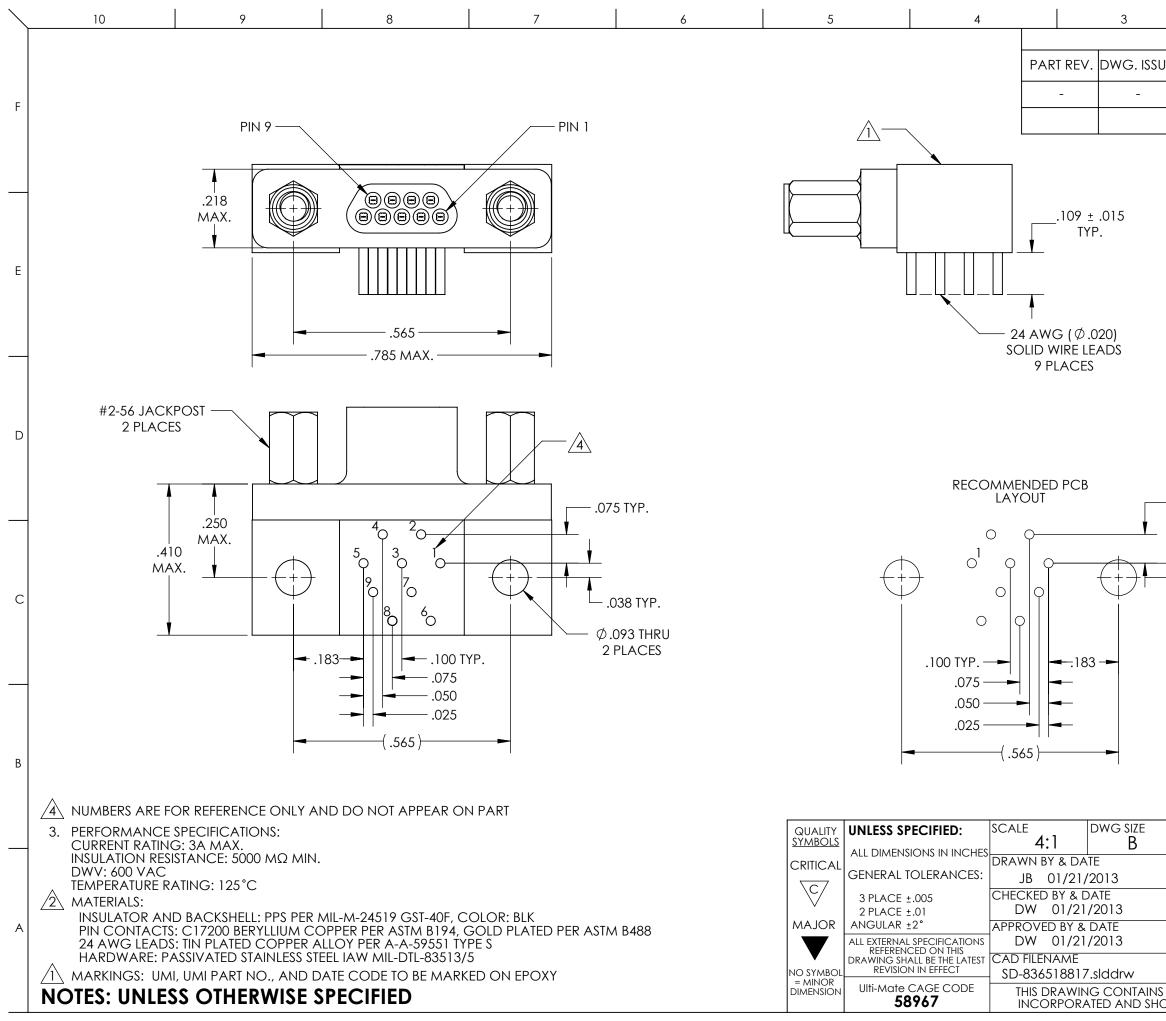

| 2<br>REVISIONS                                                              |                                                                                                        |         |                             | SD-836518817 |      |        |                     |  |
|-----------------------------------------------------------------------------|--------------------------------------------------------------------------------------------------------|---------|-----------------------------|--------------|------|--------|---------------------|--|
| JE C                                                                        | ATE                                                                                                    |         | NO.                         |              | APPV | ′D. BY | REL. BY             |  |
| 01/2                                                                        | 1/2013                                                                                                 | U٨      | 14853                       |              | D    | W      | DW                  |  |
|                                                                             |                                                                                                        |         |                             |              |      |        |                     |  |
|                                                                             |                                                                                                        |         |                             |              |      |        |                     |  |
| 075 -                                                                       | TYP.<br>038 TYP                                                                                        | ·       |                             |              |      |        |                     |  |
|                                                                             |                                                                                                        | THIRD / | ANGLE                       |              |      |        |                     |  |
|                                                                             |                                                                                                        |         |                             |              |      |        |                     |  |
| MICRO-D CIRCUIT CONNECTOR,<br>PLUG (PINS), STYLE 8, 9 POSITION<br>CP8R09P07 |                                                                                                        |         |                             |              |      |        |                     |  |
| MAI                                                                         | ERIAL                                                                                                  | 2       | ENG P                       | ROJEC        | CT#  | Ułt    | i-Mate              |  |
| PART NO.<br>836518817                                                       |                                                                                                        |         | DRAWING NO.<br>SD-836518817 |              |      | 7      | SHEET NO.<br>1 OF 1 |  |
| S INFORI                                                                    | INFORMATION THAT IS PROPRIETARY TO ULTI-MATE PART REV.<br>DULD NOT BE USED WITHOUT WRITTEN PERMISSION. |         |                             |              |      |        |                     |  |