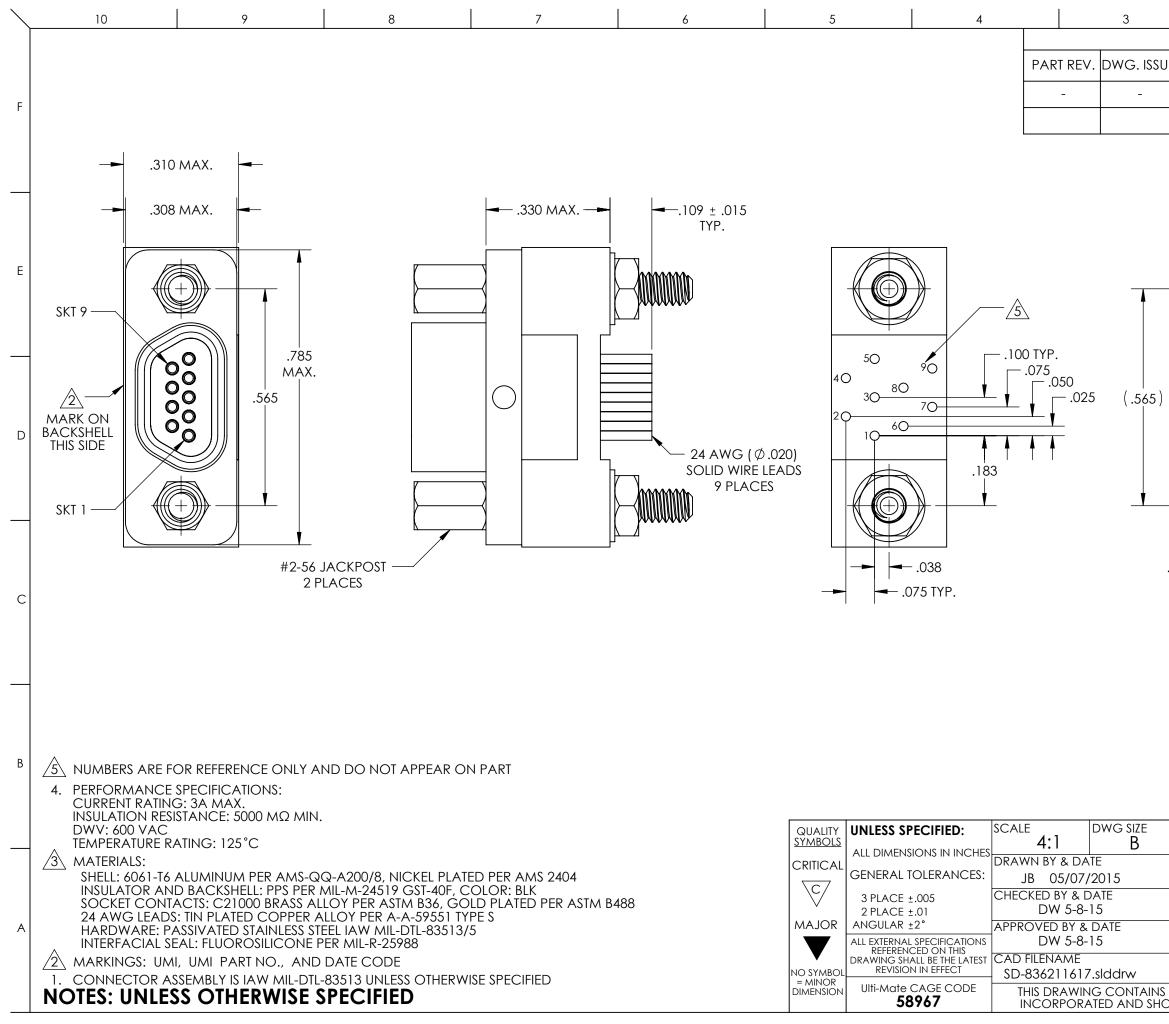

| REVISIONS<br>JE DATE ECN NO. APPVD. BY REL. BY<br>05/07/2015 UMI5594 DW DW<br>RECOMMENDED PCB<br>LAYOUT<br>.100 TYP.<br>.075.025<br>.025<br>.038<br>.183<br>.183<br>.038<br>.075 TYP.                                                                                                                                                                                                                                                                                                                                                                                                                                                                                                                                                                                                                                                                                                                                                                                                                                                                                                                                                                                                                                                                                                                                                                                                                                                                                                                                                                                                                                                                                                                                                                                                                                                                                                                                                                                                                                                                                                                                                                                                                                                                                                                                                                                                                                                                                            |
|----------------------------------------------------------------------------------------------------------------------------------------------------------------------------------------------------------------------------------------------------------------------------------------------------------------------------------------------------------------------------------------------------------------------------------------------------------------------------------------------------------------------------------------------------------------------------------------------------------------------------------------------------------------------------------------------------------------------------------------------------------------------------------------------------------------------------------------------------------------------------------------------------------------------------------------------------------------------------------------------------------------------------------------------------------------------------------------------------------------------------------------------------------------------------------------------------------------------------------------------------------------------------------------------------------------------------------------------------------------------------------------------------------------------------------------------------------------------------------------------------------------------------------------------------------------------------------------------------------------------------------------------------------------------------------------------------------------------------------------------------------------------------------------------------------------------------------------------------------------------------------------------------------------------------------------------------------------------------------------------------------------------------------------------------------------------------------------------------------------------------------------------------------------------------------------------------------------------------------------------------------------------------------------------------------------------------------------------------------------------------------------------------------------------------------------------------------------------------------|
| RECOMMENDED PCB<br>LAYOUT<br>(-)<br>(-)<br>(-)<br>(-)<br>(-)<br>(-)<br>(-)<br>(-)<br>(-)<br>(-)<br>(-)<br>(-)<br>(-)<br>(-)<br>(-)<br>(-)<br>(-)<br>(-)<br>(-)<br>(-)<br>(-)<br>(-)<br>(-)<br>(-)<br>(-)<br>(-)<br>(-)<br>(-)<br>(-)<br>(-)<br>(-)<br>(-)<br>(-)<br>(-)<br>(-)<br>(-)<br>(-)<br>(-)<br>(-)<br>(-)<br>(-)<br>(-)<br>(-)<br>(-)<br>(-)<br>(-)<br>(-)<br>(-)<br>(-)<br>(-)<br>(-)<br>(-)<br>(-)<br>(-)<br>(-)<br>(-)<br>(-)<br>(-)<br>(-)<br>(-)<br>(-)<br>(-)<br>(-)<br>(-)<br>(-)<br>(-)<br>(-)<br>(-)<br>(-)<br>(-)<br>(-)<br>(-)<br>(-)<br>(-)<br>(-)<br>(-)<br>(-)<br>(-)<br>(-)<br>(-)<br>(-)<br>(-)<br>(-)<br>(-)<br>(-)<br>(-)<br>(-)<br>(-)<br>(-)<br>(-)<br>(-)<br>(-)<br>(-)<br>(-)<br>(-)<br>(-)<br>(-)<br>(-)<br>(-)<br>(-)<br>(-)<br>(-)<br>(-)<br>(-)<br>(-)<br>(-)<br>(-)<br>(-)<br>(-)<br>(-)<br>(-)<br>(-)<br>(-)<br>(-)<br>(-)<br>(-)<br>(-)<br>(-)<br>(-)<br>(-)<br>(-)<br>(-)<br>(-)<br>(-)<br>(-)<br>(-)<br>(-)<br>(-)<br>(-)<br>(-)<br>(-)<br>(-)<br>(-)<br>(-)<br>(-)<br>(-)<br>(-)<br>(-)<br>(-)<br>(-)<br>(-)<br>(-)<br>(-)<br>(-)<br>(-)<br>(-)<br>(-)<br>(-)<br>(-)<br>(-)<br>(-)<br>(-)<br>(-)<br>(-)<br>(-)<br>(-)<br>(-)<br>(-)<br>(-)<br>(-)<br>(-)<br>(-)<br>(-)<br>(-)<br>(-)<br>(-)<br>(-)<br>(-)<br>(-)<br>(-)<br>(-)<br>(-)<br>(-)<br>(-)<br>(-)<br>(-)<br>(-)<br>(-)<br>(-)<br>(-)<br>(-)<br>(-)<br>(-)<br>(-)<br>(-)<br>(-)<br>(-)<br>(-)<br>(-)<br>(-)<br>(-)<br>(-)<br>(-)<br>(-)<br>(-)<br>(-)<br>(-)<br>(-)<br>(-)<br>(-)<br>(-)<br>(-)<br>(-)<br>(-)<br>(-)<br>(-)<br>(-)<br>(-)<br>(-)<br>(-)<br>(-)<br>(-)<br>(-)<br>(-)<br>(-)<br>(-)<br>(-)<br>(-)<br>(-)<br>(-)<br>(-)<br>(-)<br>(-)<br>(-)<br>(-)<br>(-)<br>(-)<br>(-)<br>(-)<br>(-)<br>(-)<br>(-)<br>(-)<br>(-)<br>(-)<br>(-)<br>(-)<br>(-)<br>(-)<br>(-)<br>(-)<br>(-)<br>(-)<br>(-)<br>(-)<br>(-)<br>(-)<br>(-)<br>(-)<br>(-)<br>(-)<br>(-)<br>(-)<br>(-)<br>(-)<br>(-)<br>(-)<br>(-)<br>(-)<br>(-)<br>(-)<br>(-)<br>(-)<br>(-)<br>(-)<br>(-)<br>(-)<br>(-)<br>(-)<br>(-)<br>(-)<br>(-)<br>(-)<br>(-)<br>(-)<br>(-)<br>(-)<br>(-)<br>(-)<br>(-)<br>(-)<br>(-)<br>(-)<br>(-)<br>(-)<br>(-)<br>(-)<br>(-)<br>(-)<br>(-)<br>(-)<br>(-)<br>(-)<br>(-)<br>(-)<br>(-)<br>(-)<br>(-)<br>(-)<br>(-)<br>(-)<br>(-)<br>(-)<br>(-)<br>(-)<br>(-)<br>(-)<br>(-)<br>(-)<br>(-)<br>(-)<br>(-)<br>(-)<br>(-)<br>(-)<br>(-)<br>(-)<br>(-)<br>(-)<br>(-)<br>(-)<br>(-)<br>(-)<br>(-)<br>(-)<br>(-)<br>(-)<br>(-)<br>(-)<br>(-)<br>(-)<br>(-)<br>(-)<br>(-)<br>(-)<br>(-)<br>(-) |
| LAYOUT                                                                                                                                                                                                                                                                                                                                                                                                                                                                                                                                                                                                                                                                                                                                                                                                                                                                                                                                                                                                                                                                                                                                                                                                                                                                                                                                                                                                                                                                                                                                                                                                                                                                                                                                                                                                                                                                                                                                                                                                                                                                                                                                                                                                                                                                                                                                                                                                                                                                           |
| LAYOUT                                                                                                                                                                                                                                                                                                                                                                                                                                                                                                                                                                                                                                                                                                                                                                                                                                                                                                                                                                                                                                                                                                                                                                                                                                                                                                                                                                                                                                                                                                                                                                                                                                                                                                                                                                                                                                                                                                                                                                                                                                                                                                                                                                                                                                                                                                                                                                                                                                                                           |
|                                                                                                                                                                                                                                                                                                                                                                                                                                                                                                                                                                                                                                                                                                                                                                                                                                                                                                                                                                                                                                                                                                                                                                                                                                                                                                                                                                                                                                                                                                                                                                                                                                                                                                                                                                                                                                                                                                                                                                                                                                                                                                                                                                                                                                                                                                                                                                                                                                                                                  |
| PROJECTION REVISE ON CAD ONLY                                                                                                                                                                                                                                                                                                                                                                                                                                                                                                                                                                                                                                                                                                                                                                                                                                                                                                                                                                                                                                                                                                                                                                                                                                                                                                                                                                                                                                                                                                                                                                                                                                                                                                                                                                                                                                                                                                                                                                                                                                                                                                                                                                                                                                                                                                                                                                                                                                                    |
| TITLE MICRO-D CIRCUIT CONNECTOR,<br>RECEPTACLE (SOCKETS), STYLE 6, 9 POSITION<br>CM6R09S07-S01                                                                                                                                                                                                                                                                                                                                                                                                                                                                                                                                                                                                                                                                                                                                                                                                                                                                                                                                                                                                                                                                                                                                                                                                                                                                                                                                                                                                                                                                                                                                                                                                                                                                                                                                                                                                                                                                                                                                                                                                                                                                                                                                                                                                                                                                                                                                                                                   |
| MATERIAL ENG PROJECT # Uti-Mate                                                                                                                                                                                                                                                                                                                                                                                                                                                                                                                                                                                                                                                                                                                                                                                                                                                                                                                                                                                                                                                                                                                                                                                                                                                                                                                                                                                                                                                                                                                                                                                                                                                                                                                                                                                                                                                                                                                                                                                                                                                                                                                                                                                                                                                                                                                                                                                                                                                  |
| PART NO. DRAWING NO. SHEET NO.   836211617 \$D-836211617 1 of 1                                                                                                                                                                                                                                                                                                                                                                                                                                                                                                                                                                                                                                                                                                                                                                                                                                                                                                                                                                                                                                                                                                                                                                                                                                                                                                                                                                                                                                                                                                                                                                                                                                                                                                                                                                                                                                                                                                                                                                                                                                                                                                                                                                                                                                                                                                                                                                                                                  |
| INFORMATION THAT IS PROPRIETARY TO ULTI-MATE PART REV.<br>DULD NOT BE USED WITHOUT WRITTEN PERMISSION                                                                                                                                                                                                                                                                                                                                                                                                                                                                                                                                                                                                                                                                                                                                                                                                                                                                                                                                                                                                                                                                                                                                                                                                                                                                                                                                                                                                                                                                                                                                                                                                                                                                                                                                                                                                                                                                                                                                                                                                                                                                                                                                                                                                                                                                                                                                                                            |