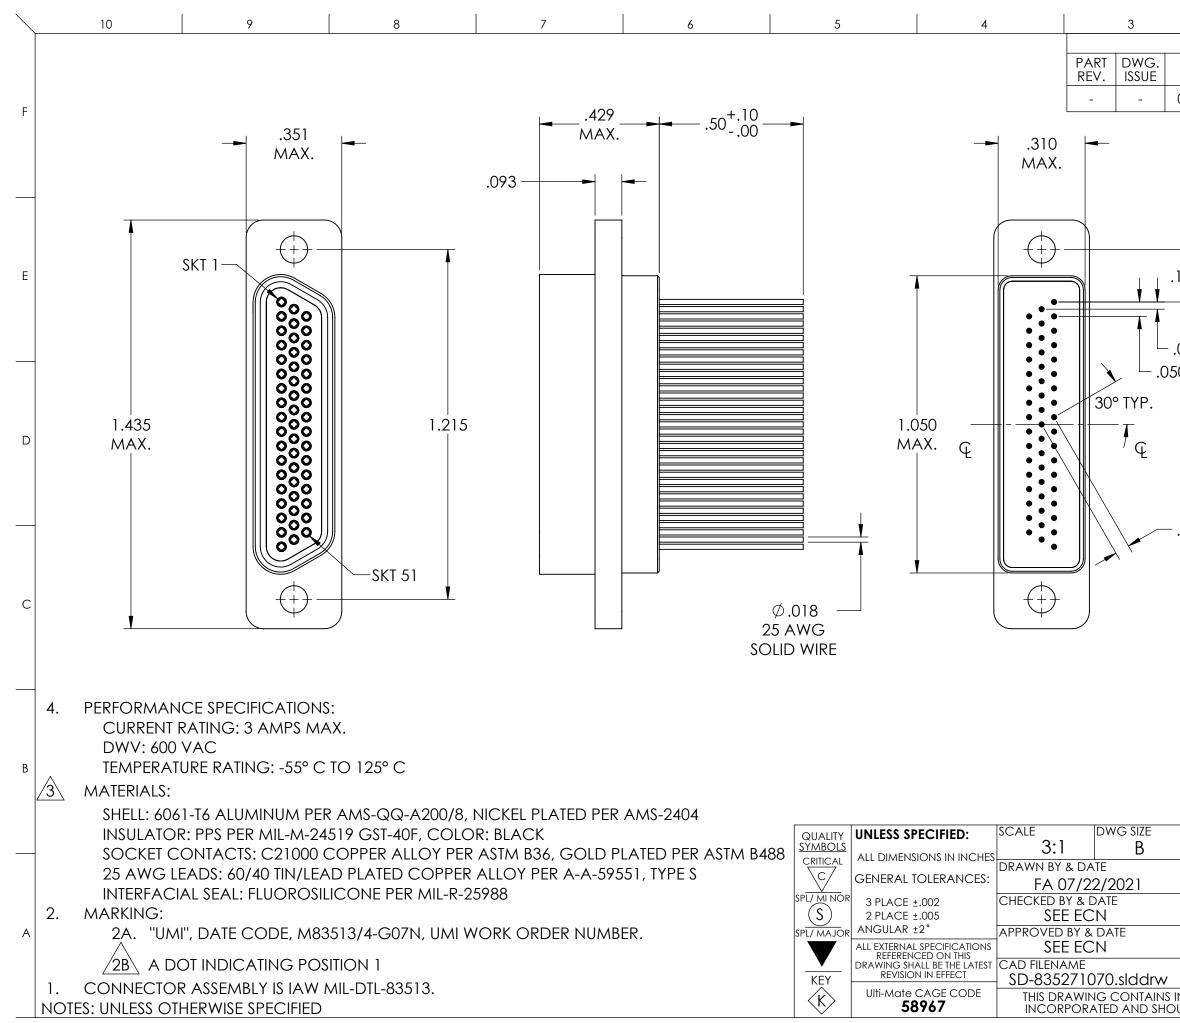

|                                                                              | 2                    |                                      | SD-835271070      |           |                                                |
|------------------------------------------------------------------------------|----------------------|--------------------------------------|-------------------|-----------|------------------------------------------------|
| REVISIONS                                                                    |                      |                                      |                   |           |                                                |
| DATE                                                                         |                      | ECN NO.                              |                   | APPVD. BY | REL. BY                                        |
| 07/22/2021                                                                   |                      | UMI7806                              |                   | FA        | DW                                             |
| .183<br>.025 <sup>-</sup><br>50 TYF                                          |                      |                                      |                   |           |                                                |
| 050 TYP.                                                                     |                      |                                      |                   |           |                                                |
|                                                                              | $\bigcirc \subset$   | THIRD ANGLE                          | RE                | VISE ON C | AD ONLY                                        |
| TITLE<br>MICRO-D CONNECTOR ASSEMBLY<br>M83513/4-G07N (MR51-3S-25CL-0.50-S01) |                      |                                      |                   |           |                                                |
|                                                                              | ERIAL                | 3                                    | PROJE             | Ult       | -Mate                                          |
|                                                                              | г NO.<br>835271      | 070 SI                               |                   | 271070    | SHEET NO.<br><b>1</b> OF <b>1</b><br>PART REV. |
| INFOR<br>DULD N                                                              | mation '<br>Ot be us | THAT IS PROPRIET.<br>ED WITHOUT WRIT | ary to<br>Iten pe | RMISSION. | ΓΑΚΙ ΚΕΥ.<br>-                                 |