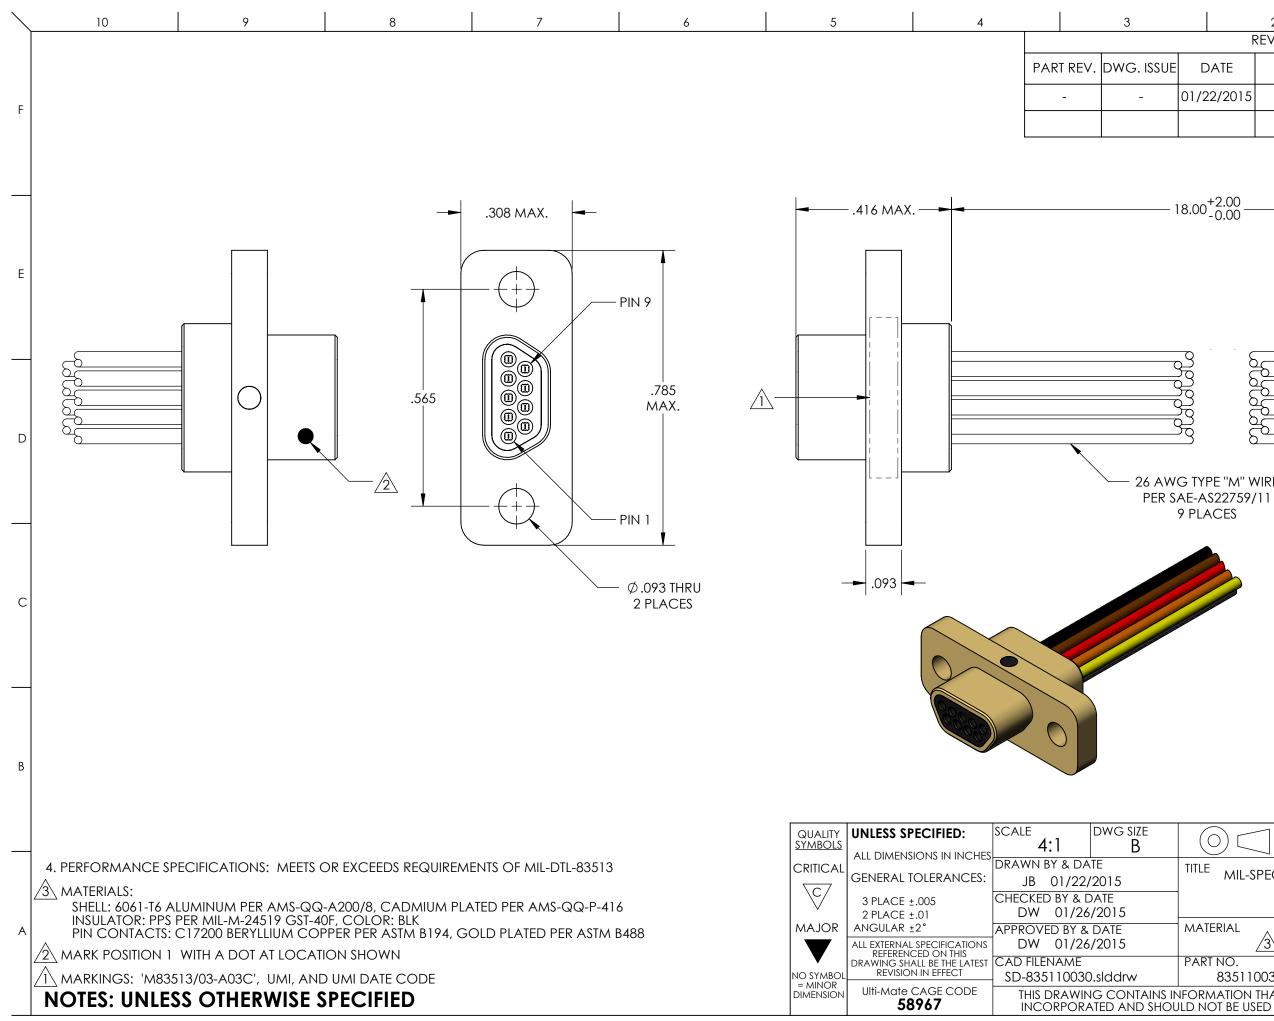

| 2<br>REVISIONS                                                                       |                                                                                                                                                         |         | SD-835110030 |   |           |           |  |
|--------------------------------------------------------------------------------------|---------------------------------------------------------------------------------------------------------------------------------------------------------|---------|--------------|---|-----------|-----------|--|
| JE                                                                                   |                                                                                                                                                         |         |              |   | APPVD. BY | REL. BY   |  |
|                                                                                      | 01/22/2015                                                                                                                                              | UMI5510 |              |   | DW        | DW        |  |
|                                                                                      |                                                                                                                                                         |         |              |   |           |           |  |
| - 18.00+2.00                                                                         |                                                                                                                                                         |         |              |   |           |           |  |
|                                                                                      |                                                                                                                                                         |         |              |   |           |           |  |
| WG TYPE "M" WIRE<br>SAE-AS22759/11<br>9 PLACES <u>COLOR CODE</u>                     |                                                                                                                                                         |         |              |   |           |           |  |
|                                                                                      |                                                                                                                                                         |         | 2            | - | BRN       | _         |  |
|                                                                                      |                                                                                                                                                         |         | 3            | _ | RED       |           |  |
|                                                                                      |                                                                                                                                                         |         | 4            | - | ORG       |           |  |
|                                                                                      |                                                                                                                                                         |         | 5            | - | YEL       |           |  |
|                                                                                      |                                                                                                                                                         |         | 6            | _ | GRN       |           |  |
|                                                                                      |                                                                                                                                                         |         | 7            | - | BLU       |           |  |
| ·                                                                                    |                                                                                                                                                         |         | 8            | - | VIO       |           |  |
|                                                                                      |                                                                                                                                                         |         | 9            | _ | GRY       |           |  |
|                                                                                      |                                                                                                                                                         |         |              |   |           |           |  |
| OTHIRD ANGLE<br>PROJECTIONREVISE ON CAD ONLY                                         |                                                                                                                                                         |         |              |   |           |           |  |
| TITLE MIL-SPEC MICRO-D WIRED CONNECTOR,<br>PLUG (PINS), 9 POSITION<br>M83513/03-A03C |                                                                                                                                                         |         |              |   |           |           |  |
|                                                                                      | MATERIAL ENG PROJECT # Ulti-Mate                                                                                                                        |         |              |   |           |           |  |
|                                                                                      |                                                                                                                                                         |         |              |   |           | SHEET NO. |  |
|                                                                                      | INFORMATION THAT IS PROPRIETARY TO ULTI-MATE PART REV.                                                                                                  |         |              |   |           |           |  |
|                                                                                      | Mil-SPEC MICRO-D WIRED CONNECTOR,<br>PLUG (PINS), 9 POSITION<br>M83513/03-A03C   MATERIAL ENG PROJECT #   PART NO. DRAWING NO.   835110030 SD-835110030 |         |              |   |           |           |  |