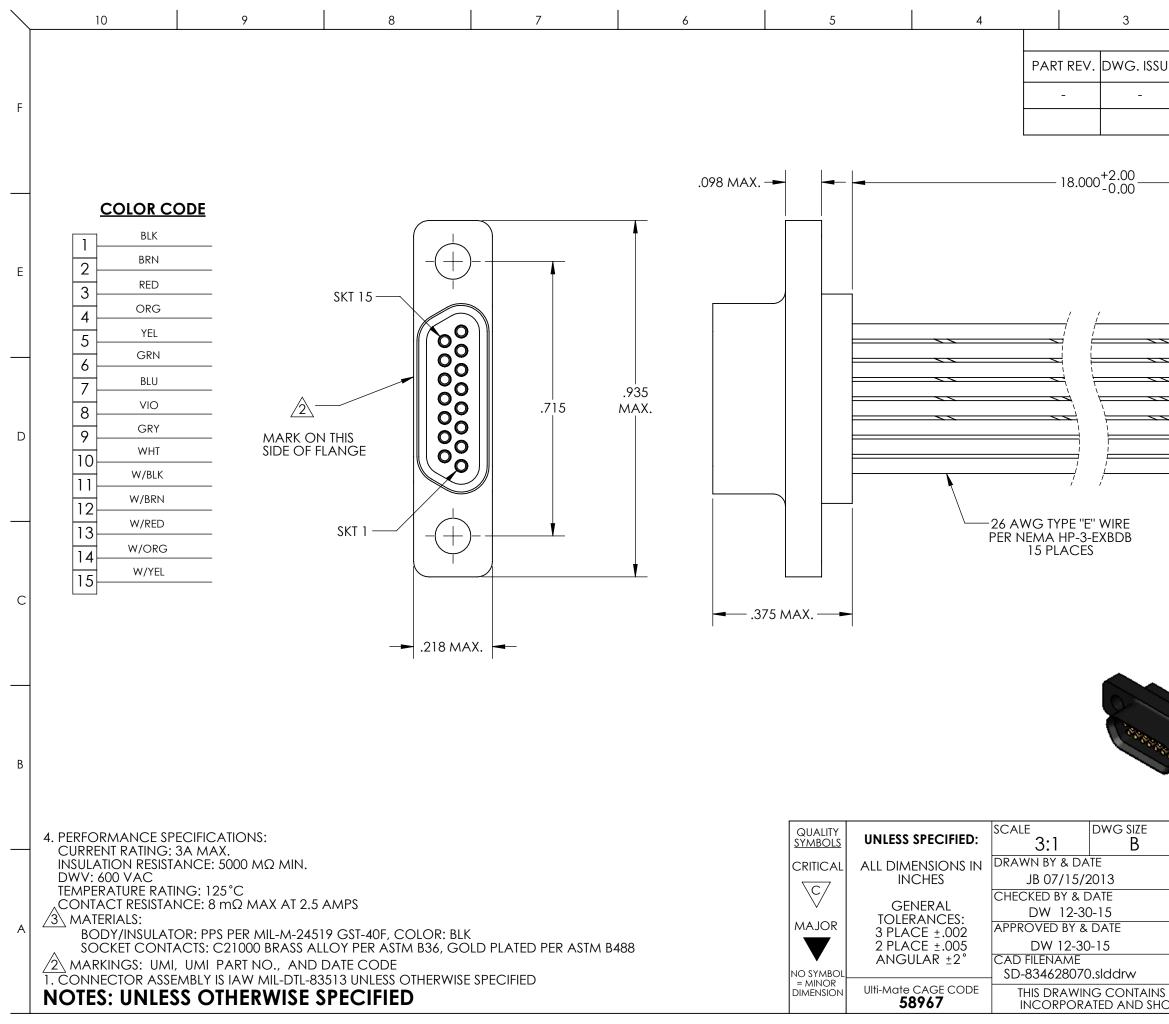

| 2<br>REVISIONS |                                                                                                |             |    | SD-834628070 |                     |  |
|----------------|------------------------------------------------------------------------------------------------|-------------|----|--------------|---------------------|--|
| UE             |                                                                                                |             |    | APPVD. BY    | REL. BY             |  |
|                | 07/15/2013                                                                                     | UMI5030     |    | DW           | DW                  |  |
|                |                                                                                                |             |    |              |                     |  |
|                |                                                                                                |             |    |              |                     |  |
|                |                                                                                                |             |    |              |                     |  |
|                |                                                                                                |             |    |              |                     |  |
|                |                                                                                                |             |    |              |                     |  |
|                |                                                                                                |             |    |              |                     |  |
|                |                                                                                                |             |    |              |                     |  |
| _              |                                                                                                |             |    |              |                     |  |
| _              |                                                                                                |             |    |              |                     |  |
| <u> </u>       |                                                                                                |             |    |              |                     |  |
| _              |                                                                                                |             |    |              |                     |  |
|                |                                                                                                |             |    |              |                     |  |
|                |                                                                                                |             |    |              |                     |  |
|                |                                                                                                |             |    |              |                     |  |
|                |                                                                                                |             |    |              |                     |  |
|                |                                                                                                |             |    | <b>b</b> .   |                     |  |
|                |                                                                                                |             |    |              |                     |  |
|                |                                                                                                |             |    |              |                     |  |
|                |                                                                                                |             |    | -            |                     |  |
|                |                                                                                                |             |    |              |                     |  |
|                |                                                                                                |             |    |              |                     |  |
|                |                                                                                                |             |    |              |                     |  |
| 8°,            |                                                                                                |             |    |              |                     |  |
| -              |                                                                                                |             |    |              |                     |  |
|                |                                                                                                |             |    |              |                     |  |
|                | $(\bigcirc) \subset$                                                                           | THIRD ANGLE | RE | VISE ON C    |                     |  |
|                | TITLE MICRO-D WIRED CONNECTOR,<br>RECEPTACLE, LOW PROFILE, SIZE 15                             |             |    |              |                     |  |
|                | PR15S0-26E5-18.0                                                                               |             |    |              |                     |  |
|                | MATERIAL                                                                                       | 3           | _  | Ult          | i-Mate              |  |
|                | PART NO.<br>834628                                                                             | BOZO DRAW   |    | O.<br>628070 | SHEET NO.<br>1 OF 1 |  |
| S IN           | S INFORMATION THAT IS PROPRIETARY TO ULTI-MATE<br>OULD NOT BE USED WITHOUT WRITTEN PERMISSION. |             |    |              |                     |  |
|                |                                                                                                |             |    |              |                     |  |