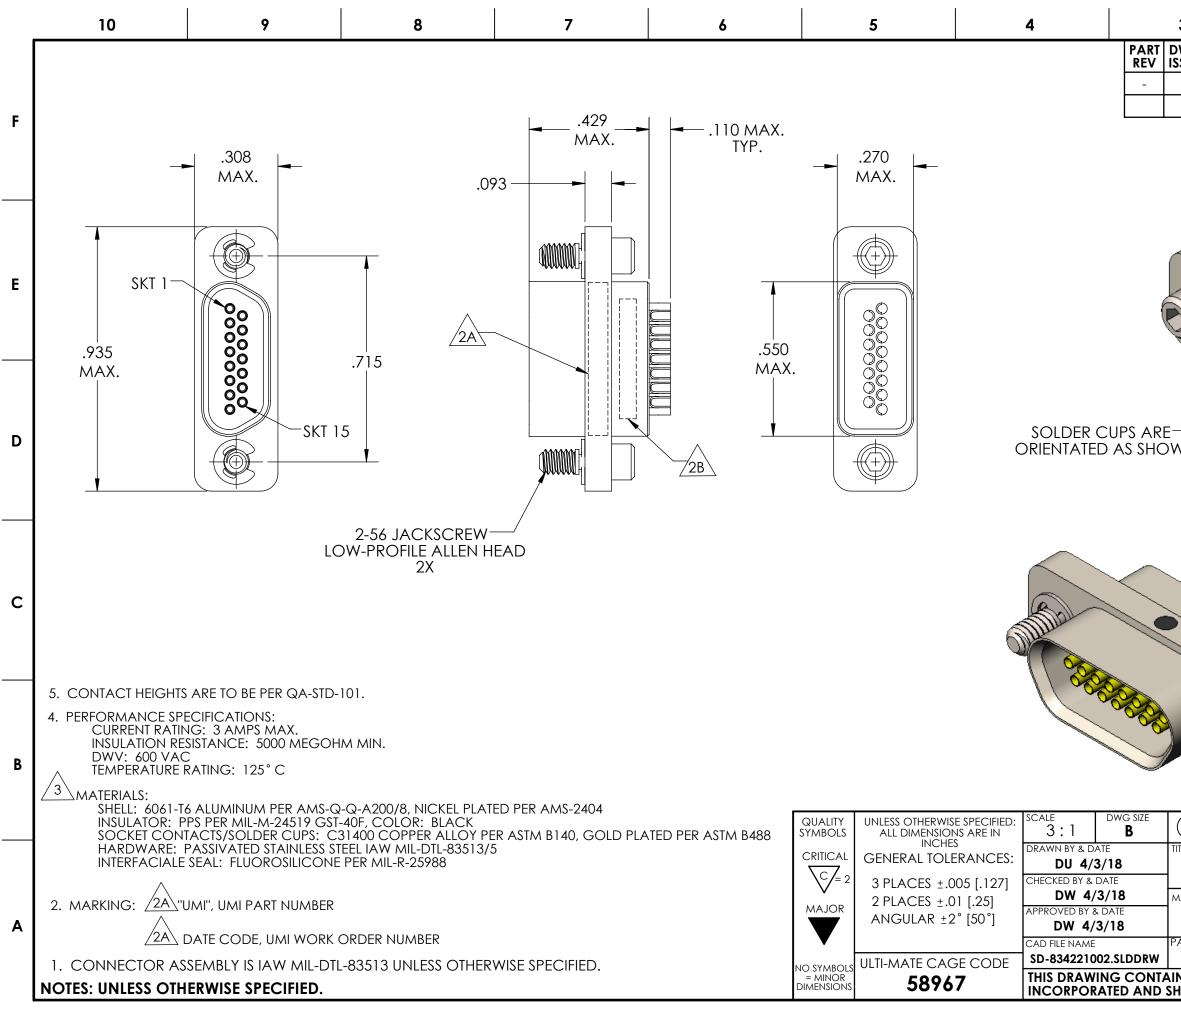

| OWC DATE ECN NO. APPVD BY REL BY   - 4/3/18 UMI6720 DW DW                                                                               | - 4/3/18 UMI6720 DW DW                                                                                                              | 3         |        | 2        |                            | SD-8342  | SD-834221002 |  |
|-----------------------------------------------------------------------------------------------------------------------------------------|-------------------------------------------------------------------------------------------------------------------------------------|-----------|--------|----------|----------------------------|----------|--------------|--|
|                                                                                                                                         |                                                                                                                                     | WG<br>SUE | DATE   | ECN      | NO.                        | APPVD BY | REL BY       |  |
|                                                                                                                                         |                                                                                                                                     | -         | 4/3/18 | UMI6     | 720                        | DW       | DW           |  |
|                                                                                                                                         |                                                                                                                                     |           |        |          |                            |          |              |  |
| THIRD ANGLE PROJECTION REVISE ON CAD ONLY<br>TLE: CONNECTOR ASSEMBLY,                                                                   |                                                                                                                                     | 1ATERI    | AL: 🔨  |          |                            |          |              |  |
| TLE: CONNECTOR ASSEMBLY,<br>MR15T02-S01                                                                                                 |                                                                                                                                     |           | 3      | <b>_</b> |                            | Ulti-N   | mector in    |  |
| ATERIAL:<br>PROJECTION<br>PROJECTION<br>REVISE ON CAD ONLY<br>CONNECTOR ASSEMBLY,<br>MR15T02-S01<br>ENG PROJECT #:<br>NONE<br>UITI-Mate | AATERIAL:<br><u>3</u><br>ENG PROJECT #:<br>NONE<br>UITI-Mate                                                                        | ARTN      |        |          | <b>SD-834221002</b> 1 of 1 |          |              |  |
| ART NO.                                                                                                                                 | AATERIAL:<br>AATERIAL:<br>ART NO.<br>834221002<br>ENG PROJECT #:<br>NONE<br>UITI-Material:<br>DRAWING NO.<br>SD-834221002<br>I of 1 |           |        |          |                            |          |              |  |