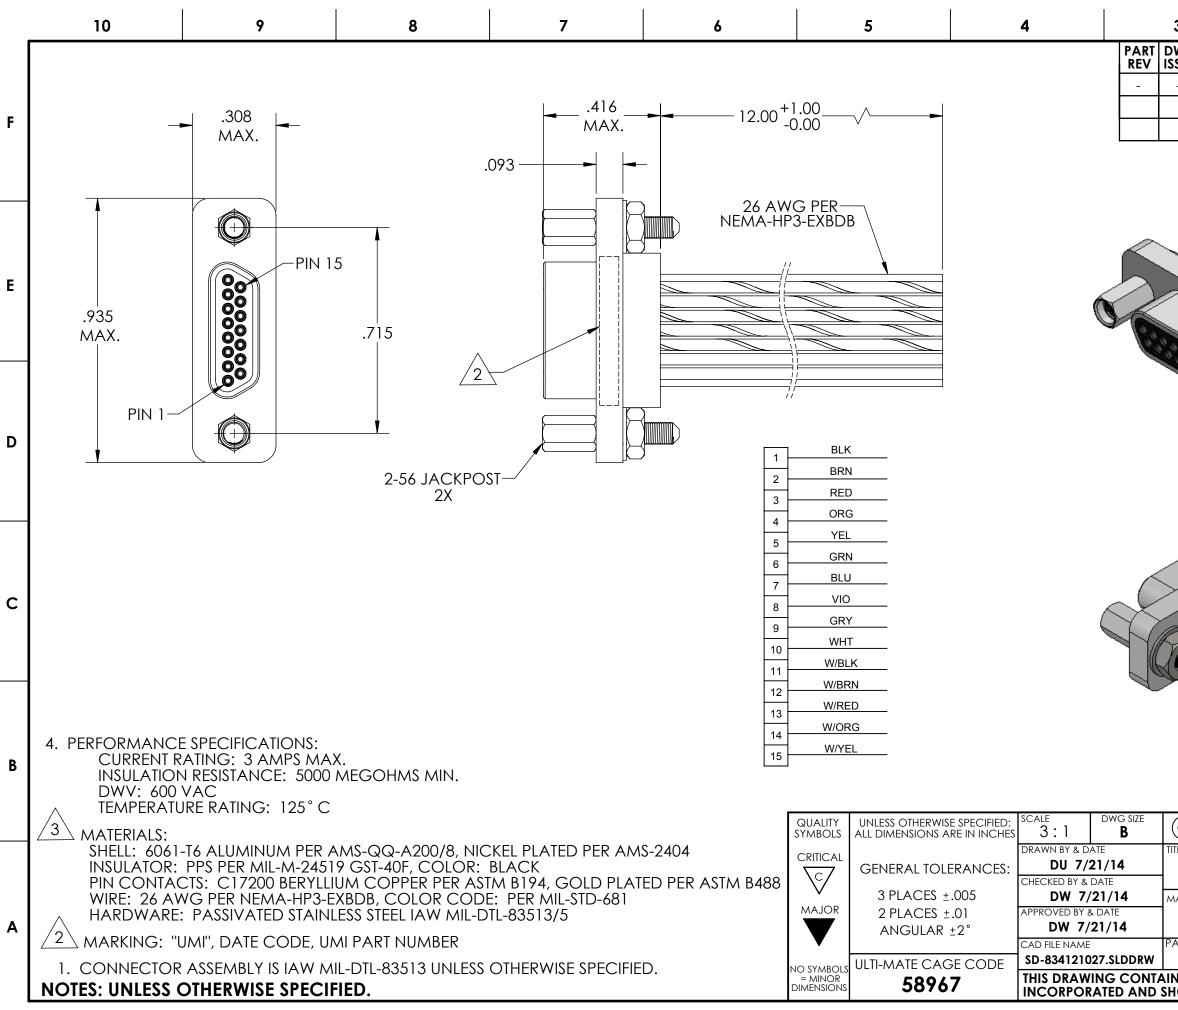

| 3                                                                 |              |              | 2        |            | SD-834121027 |         |           |
|-------------------------------------------------------------------|--------------|--------------|----------|------------|--------------|---------|-----------|
| WG<br>SSUE                                                        | DATE         |              | ECN      | NO.        | A            | PPVD BY | REL BY    |
| -                                                                 | 7/21/14      | U            | MI53     | 72         |              | DW      | DW        |
|                                                                   |              |              |          |            |              |         |           |
|                                                                   |              |              |          |            |              |         |           |
|                                                                   |              |              |          |            |              |         |           |
|                                                                   |              |              |          |            |              |         |           |
|                                                                   | $\sim$       |              |          |            |              |         |           |
| Y                                                                 | $\checkmark$ |              |          |            |              |         |           |
|                                                                   | C            | $\checkmark$ |          |            |              |         |           |
|                                                                   |              |              |          |            |              |         |           |
|                                                                   |              |              |          |            |              |         |           |
|                                                                   |              |              |          |            |              |         |           |
|                                                                   |              |              |          |            |              |         |           |
|                                                                   |              |              |          |            |              |         |           |
|                                                                   |              |              |          |            |              |         |           |
|                                                                   | ~ (          | $\sim$       |          |            |              |         |           |
|                                                                   | $\geq$       |              |          |            |              |         |           |
|                                                                   |              |              |          | 2          |              |         |           |
|                                                                   | $\checkmark$ |              |          |            |              |         |           |
|                                                                   |              |              |          |            |              |         |           |
|                                                                   | al           |              |          |            |              |         |           |
|                                                                   |              | 4            |          |            |              |         |           |
|                                                                   |              |              |          |            |              |         |           |
|                                                                   |              |              |          |            |              |         |           |
|                                                                   |              |              | <u> </u> |            |              |         |           |
| Image: Third angle projection REVISE ON CAD ONLY                  |              |              |          |            |              |         |           |
| MICRO-D CONNECTOR ASSEMBLY,<br>"MR" SERIES, MR15P07-26E5-12.0-S01 |              |              |          |            |              |         |           |
| MATERI.                                                           | AL:          |              |          | PROJECT #: |              | ti-A    | late      |
| ARTN                                                              | <i></i>      | 7            | DRAW     | ING NO.    |              |         | SHEET NO. |
| 834121027 SD-834121027 1                                          |              |              |          |            |              |         | 1 of 1    |
| HOULD NOT BE USED WITHOUT WRITTEN PERMISSION.                     |              |              |          |            |              |         |           |