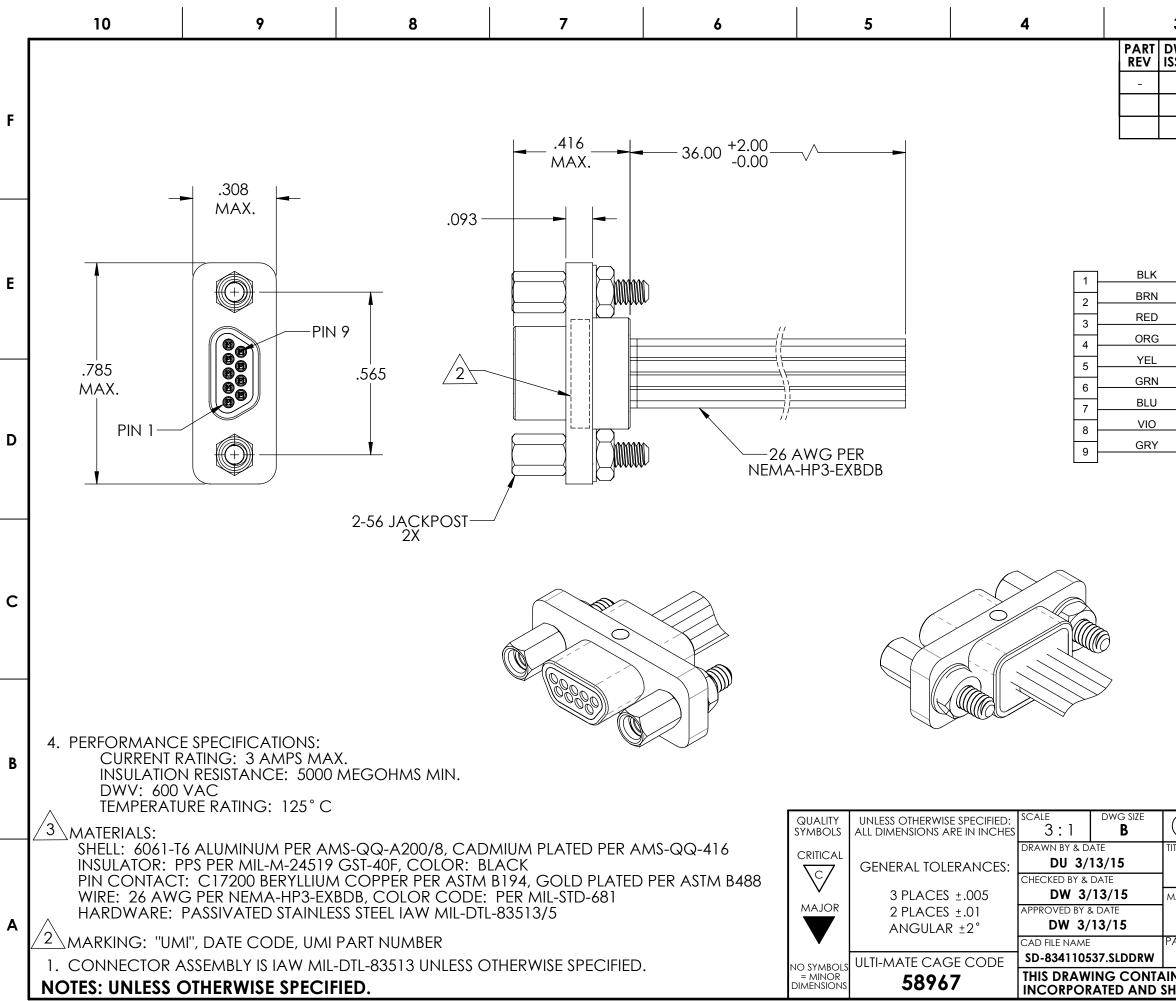

| 3                                               |                        | 2                         |                    | SD-834110537 |                     |
|-------------------------------------------------|------------------------|---------------------------|--------------------|--------------|---------------------|
| WG<br>SUE                                       | DATE                   | ECN                       | NO.                | APPVD BY     | REL BY              |
| -                                               | 3/13/15                | UMI5                      | 548                | DW           | DW                  |
|                                                 |                        |                           |                    |              |                     |
|                                                 |                        |                           |                    |              |                     |
|                                                 |                        |                           |                    |              |                     |
|                                                 |                        |                           |                    |              |                     |
|                                                 |                        |                           |                    |              |                     |
|                                                 |                        |                           |                    |              |                     |
|                                                 |                        |                           |                    |              |                     |
|                                                 |                        |                           |                    |              |                     |
|                                                 |                        |                           |                    |              |                     |
|                                                 |                        |                           |                    |              |                     |
|                                                 |                        |                           |                    |              |                     |
|                                                 |                        |                           |                    |              |                     |
|                                                 |                        |                           |                    |              |                     |
|                                                 |                        |                           |                    |              |                     |
|                                                 |                        |                           |                    |              |                     |
|                                                 |                        |                           |                    |              |                     |
|                                                 |                        |                           |                    |              |                     |
|                                                 |                        |                           |                    |              |                     |
|                                                 |                        |                           |                    |              |                     |
|                                                 |                        |                           |                    |              |                     |
|                                                 |                        |                           |                    |              |                     |
|                                                 |                        |                           |                    |              |                     |
|                                                 |                        |                           |                    |              |                     |
|                                                 |                        |                           |                    |              |                     |
| $\bigcirc$                                      |                        | THIRD ANGLE<br>PROJECTION | REVIS              |              | ONLY                |
| TLE: MICRO-D CONNECTOR ASSEMBLY,                |                        |                           |                    |              |                     |
| MR09P07-26E5-36.0                               |                        |                           |                    |              |                     |
|                                                 | 3                      | ≤   N                     |                    | Uİti-N       | late                |
| ART N                                           | 10.<br><b>834110</b> : |                           | VING NO.<br>SD-834 | 110537       | SHEET NO.<br>1 of 1 |
| NS INFORMATION THAT IS PROPRIETARY TO ULTI-MATE |                        |                           |                    |              |                     |