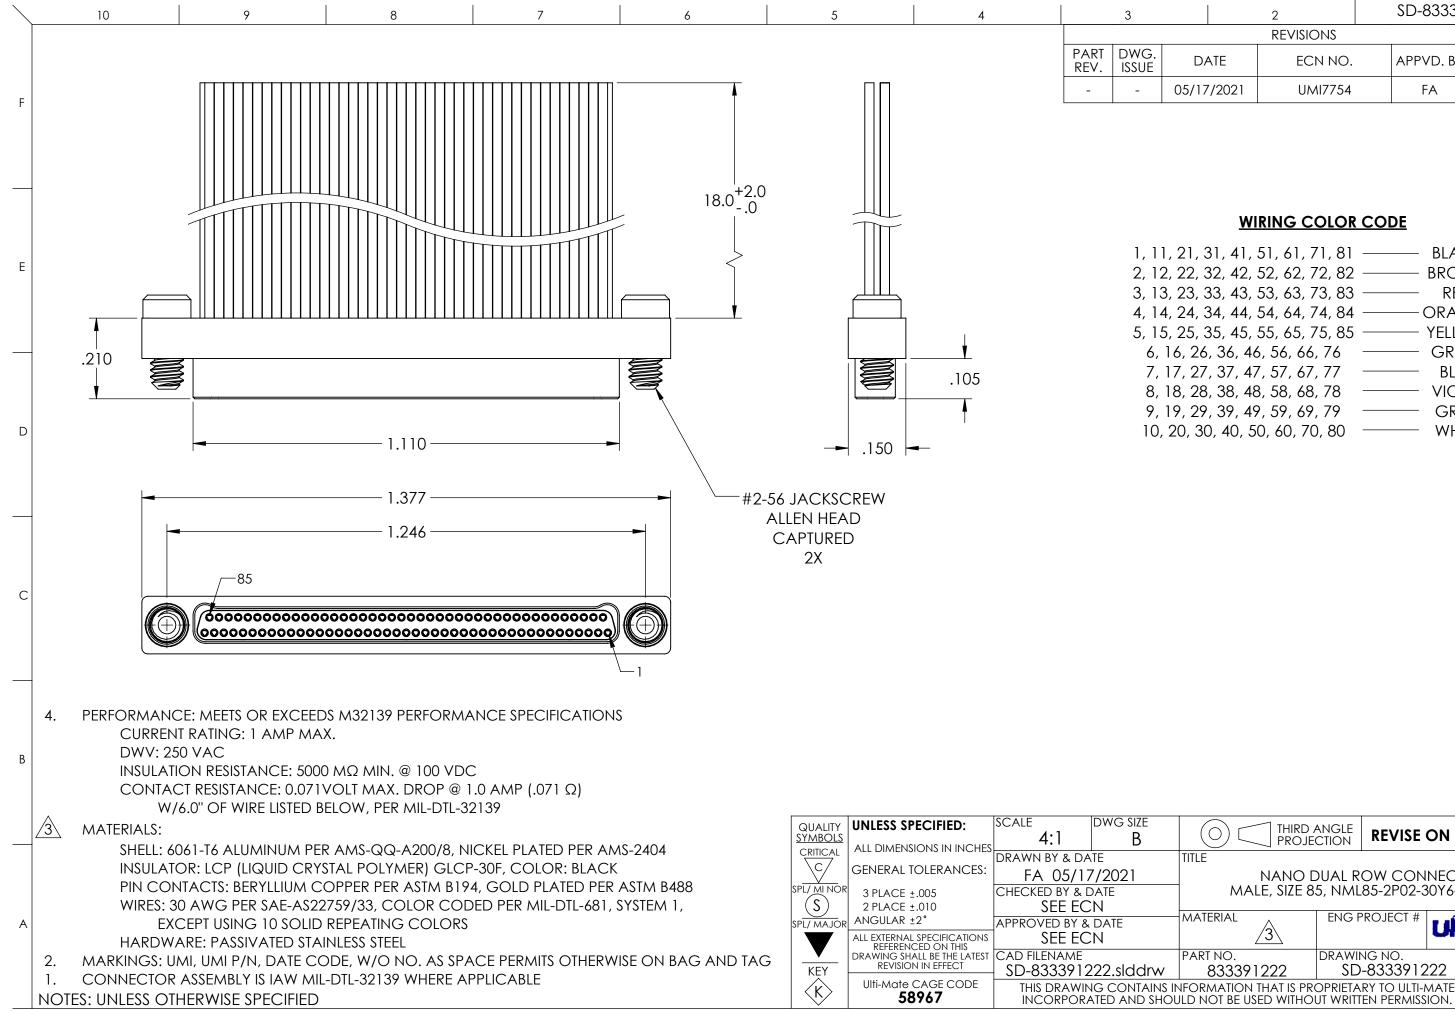

|                                                                              |                                                                                                     | 2                                                                                                                                                                  | Γ                                                                         |               | SD-8  | 33339                                                                     | 1222    | 2                     |
|------------------------------------------------------------------------------|-----------------------------------------------------------------------------------------------------|--------------------------------------------------------------------------------------------------------------------------------------------------------------------|---------------------------------------------------------------------------|---------------|-------|---------------------------------------------------------------------------|---------|-----------------------|
|                                                                              |                                                                                                     | REVISIO                                                                                                                                                            | NS                                                                        |               |       |                                                                           |         |                       |
| DATE                                                                         |                                                                                                     | ECN NO.                                                                                                                                                            |                                                                           | APPVD. B      |       | /D.BY                                                                     | REL. BY |                       |
| 05/17/2021                                                                   |                                                                                                     | UMI7754                                                                                                                                                            |                                                                           |               | FA    |                                                                           | [ [     | W                     |
| , 22, 3<br>, 23, 3<br>, 24, 3<br>, 25, 3<br>6, 26<br>7, 27<br>8, 28<br>9, 29 | 31, 41,<br>32, 42,<br>33, 43,<br>34, 44,<br>35, 45,<br>, 36, 46<br>, 37, 47<br>, 38, 48<br>, 39, 49 | <b>RING CC</b><br>51, 61, 7<br>52, 62, 7<br>53, 63, 7<br>54, 64, 7<br>55, 65, 7<br>55, 65, 7<br>5, 56, 66,<br>7, 57, 67,<br>3, 58, 68,<br>9, 59, 69,<br>0, 60, 70, | 1, 81<br>2, 82<br>3, 83<br>4, 84<br>5, 85<br>76<br>77<br>78<br>79<br>, 80 |               |       | BLAC<br>BROV<br>REI<br>ORAN<br>YELLC<br>GREI<br>BLU<br>VIOL<br>GRA<br>WHI |         |                       |
| TITLE                                                                        |                                                                                                     |                                                                                                                                                                    |                                                                           | KE            | V12F  | ON C                                                                      | AD (    | JNLY                  |
|                                                                              |                                                                                                     | NANO D<br>_e, size 85                                                                                                                                              | , NMI                                                                     | _85-2         | P02-3 |                                                                           |         | 01                    |
| MAT                                                                          | ERIAL                                                                                               | 3                                                                                                                                                                  | ENG                                                                       | PROJE         | CT #  | Ułt                                                                       | i-M     | ate                   |
|                                                                              | NO.<br>833391                                                                                       |                                                                                                                                                                    | drawi<br>SC                                                               | NG NG<br>-833 |       | 222                                                                       |         | et no.<br>Df <b>1</b> |
|                                                                              |                                                                                                     |                                                                                                                                                                    |                                                                           |               |       |                                                                           |         | T REV.                |