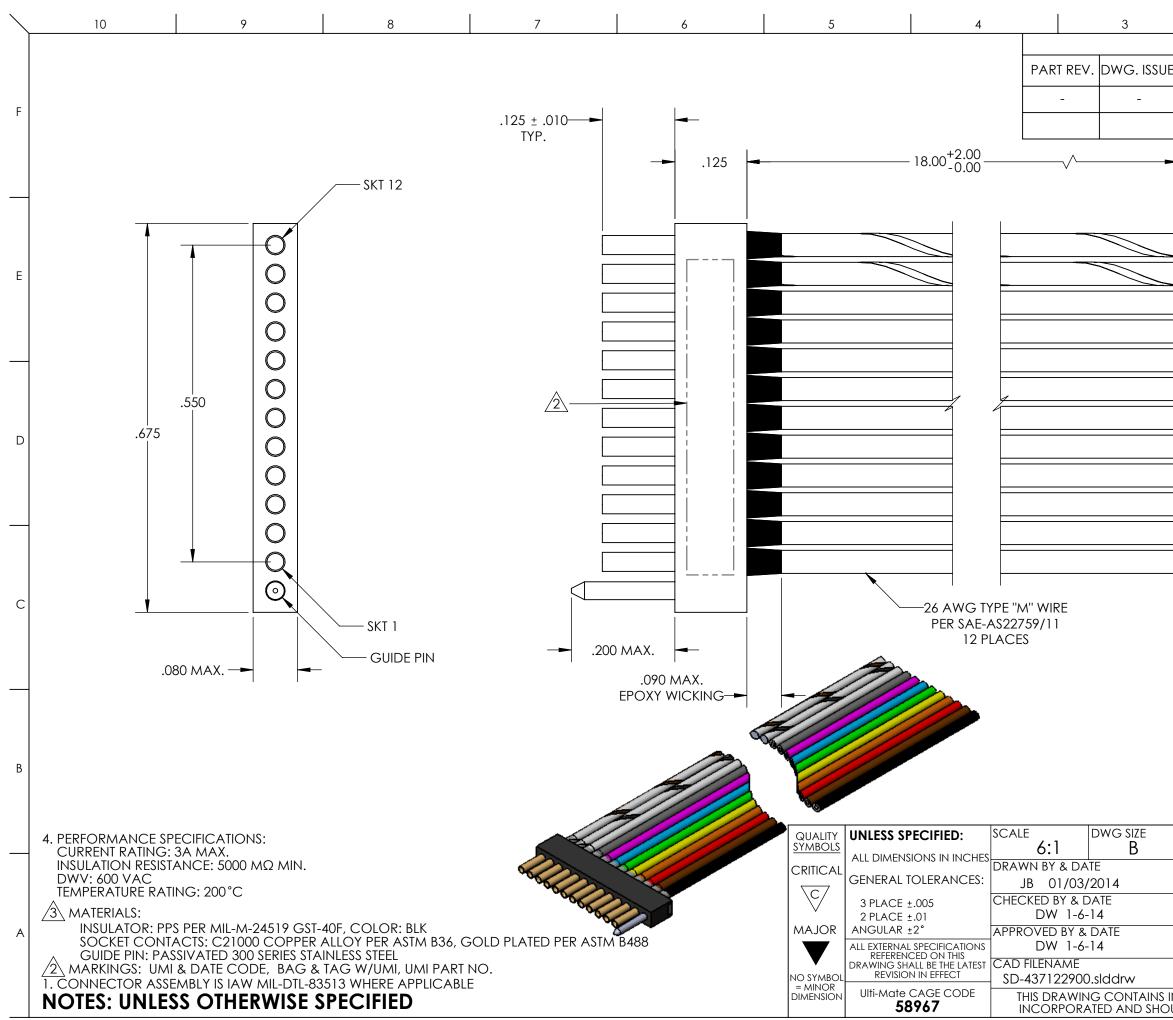

## COLOR CODE

| 1      | BLK   |  |  |
|--------|-------|--|--|
|        | BRN   |  |  |
| 2      | RED   |  |  |
|        | ORG   |  |  |
| 4      | YEL   |  |  |
| 5      | GRN   |  |  |
| 6      | BLU   |  |  |
| 7<br>8 | VIO   |  |  |
| 9      | GRY   |  |  |
| 10     | WHT   |  |  |
| 11     | W/BLK |  |  |
| 12     | W/BRN |  |  |
|        |       |  |  |

|                                                                         | REVISE ON CAD ONLY |                  |                                   |        |  |  |  |  |
|-------------------------------------------------------------------------|--------------------|------------------|-----------------------------------|--------|--|--|--|--|
| TITLE MICRO-D STRIP CONNECTOR, WIRED<br>SIZE 12 W/GUIDE PIN, RECEPTACLE |                    |                  |                                   |        |  |  |  |  |
| SR12S1-26M5-18.0-HT                                                     |                    |                  |                                   |        |  |  |  |  |
| MATERIAL                                                                | -                  | ROJECT #<br>E151 |                                   | i-Mate |  |  |  |  |
| ART NO. DRAWING NO.<br>437122900 SD-437122900                           |                    | 0                | sheet no.<br><b>1</b> of <b>1</b> |        |  |  |  |  |
| IFORMATION THAT IS PRO                                                  | PART REV.<br>-     |                  |                                   |        |  |  |  |  |