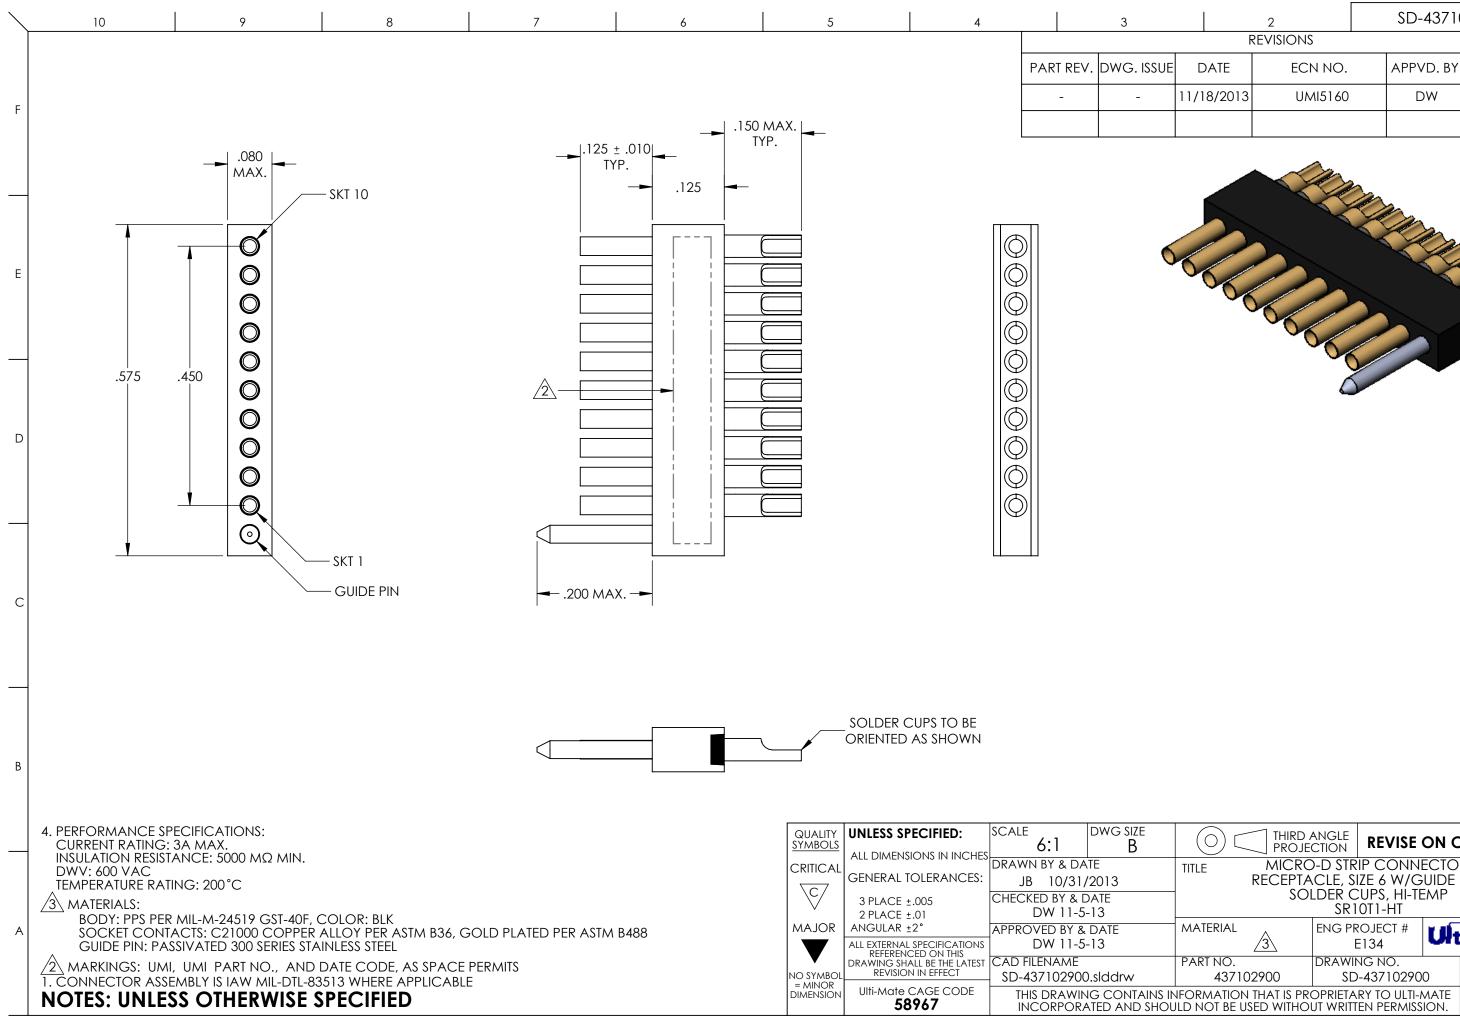

|    | F                                                                                                 | SD-4371                 |                                                  |                                           | 43710                                | 02900                  |                        |
|----|---------------------------------------------------------------------------------------------------|-------------------------|--------------------------------------------------|-------------------------------------------|--------------------------------------|------------------------|------------------------|
| JE | DATE                                                                                              | REVISIONS<br>ECN NC     |                                                  | APPV                                      |                                      | ′D. BY                 | REL. BY                |
|    | 11/18/2013                                                                                        | UM                      | 15160                                            |                                           | D                                    | W                      | DW                     |
|    |                                                                                                   |                         |                                                  |                                           |                                      |                        |                        |
| 6  |                                                                                                   |                         |                                                  |                                           |                                      |                        |                        |
|    | Image: Optimized state THIRD ANGLE PROJECTION REVISE ON CAD ONLY   TITLE MICRO-D STRIP CONNECTOR, |                         |                                                  |                                           |                                      |                        |                        |
|    | $\bigcirc$                                                                                        |                         |                                                  |                                           |                                      |                        |                        |
|    | TITLE                                                                                             | MICRO                   | -D STE<br>CLE, S<br>.DER (                       | SIZE 6                                    | onni<br>W/G<br>, Hi-te               | ECTOF<br>UIDE F        | ۶,                     |
|    | TITLE                                                                                             | MICRO<br>RECEPTA<br>SOL | -D STF<br>CLE, S<br>DER (<br>SR<br>ENG P         | SIZE 6<br>CUPS,<br>10T1-<br>ROJEC         | Onni<br>W/G<br>, Hi-te<br>Ht         | ECTOF<br>UIDE F        | <sup>2</sup> ,<br>2IN, |
|    | TITLE                                                                                             |                         | -D STF<br>CLE, S<br>DER (<br>SR<br>ENG P<br>DRAW | SIZE 6<br>CUPS,<br>10T1-<br>ROJEC<br>E134 | ONNI<br>W/G<br>, HI-TE<br>HT<br>CT # | ECTOR<br>UIDE F<br>EMP | <sup>2</sup> ,<br>2IN, |