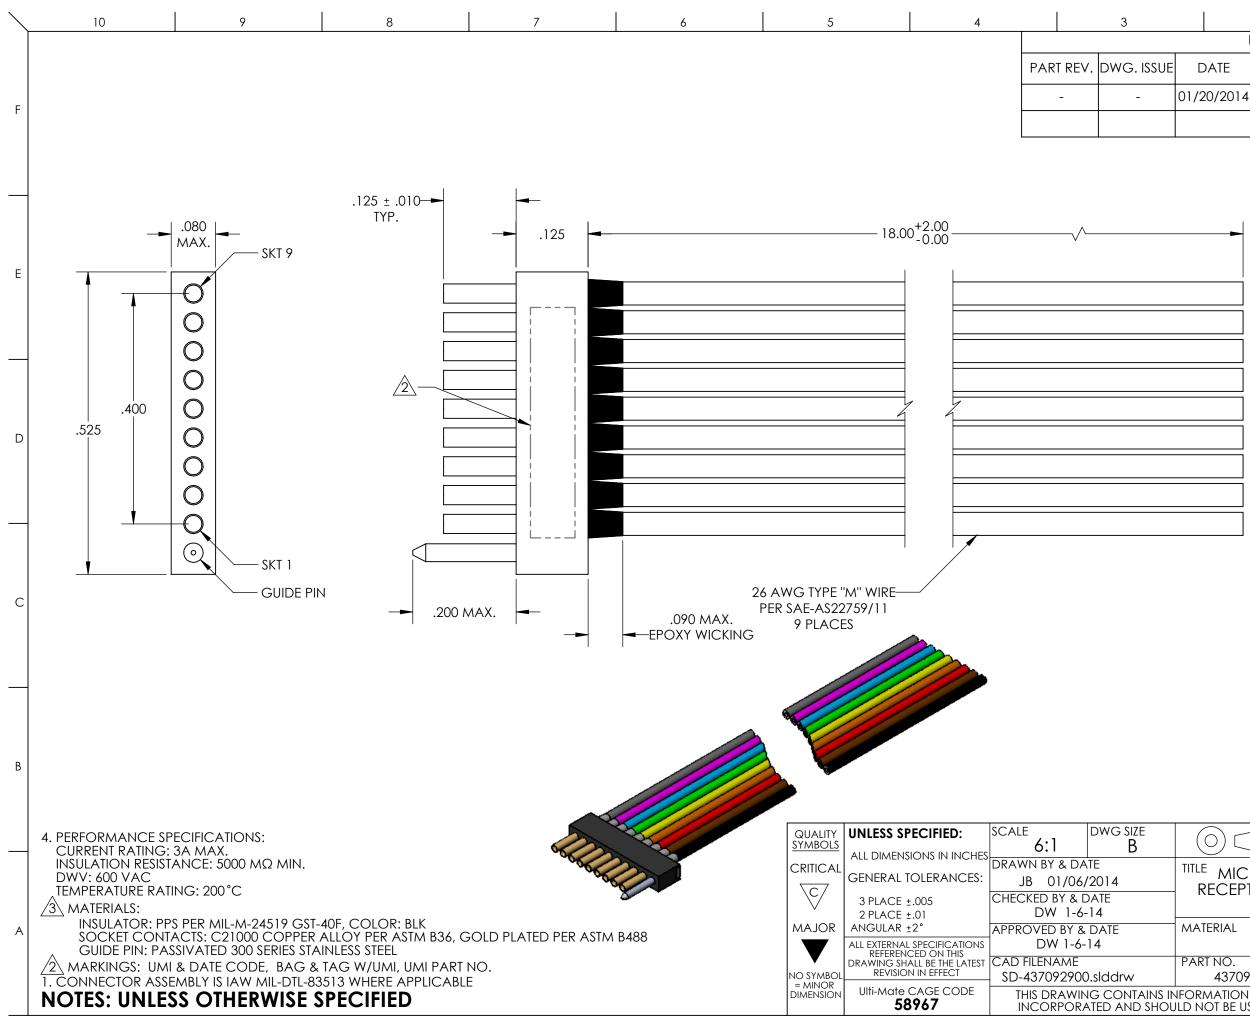

|           | 2          |  |         | SD-437092900 |           |         |  |  |
|-----------|------------|--|---------|--------------|-----------|---------|--|--|
| REVISIONS |            |  |         |              |           |         |  |  |
| JE        | DATE       |  | ECN NO. |              | APPVD. BY | REL. BY |  |  |
|           | 01/20/2014 |  | UMI5207 |              | DW        | DW      |  |  |
|           |            |  |         |              |           |         |  |  |
|           |            |  |         |              |           |         |  |  |
|           |            |  |         |              |           |         |  |  |

## COLOR CODE

| 1      | BLK |
|--------|-----|
|        | BRN |
| 2      | RED |
| 4      | ORG |
| 4      | YEL |
| 6      | GRN |
| 0<br>7 | BLU |
| 7<br>8 | VIO |
| 8<br>9 | GRY |
| 7      |     |

|                                                                                 | ANGLE REVISE                | REVISE ON CAD ONLY |                                   |  |  |  |  |
|---------------------------------------------------------------------------------|-----------------------------|--------------------|-----------------------------------|--|--|--|--|
| TITLE MICRO-D STRIP CONNECTOR, WIRED<br>RECEPTACLE, SIZE 9 W/GUIDE PIN, HI-TEMP |                             |                    |                                   |  |  |  |  |
| SR09S1-26M5-18.0-HT                                                             |                             |                    |                                   |  |  |  |  |
| MATERIAL                                                                        | ENG PROJECT #<br>E151       | Uh                 | i-Mate                            |  |  |  |  |
| PART NO.<br>437092900                                                           | DRAWING NO.<br>SD-437092900 |                    | sheet no.<br><b>1</b> of <b>1</b> |  |  |  |  |
| IFORMATION THAT IS PRO                                                          | PART REV.<br>-              |                    |                                   |  |  |  |  |