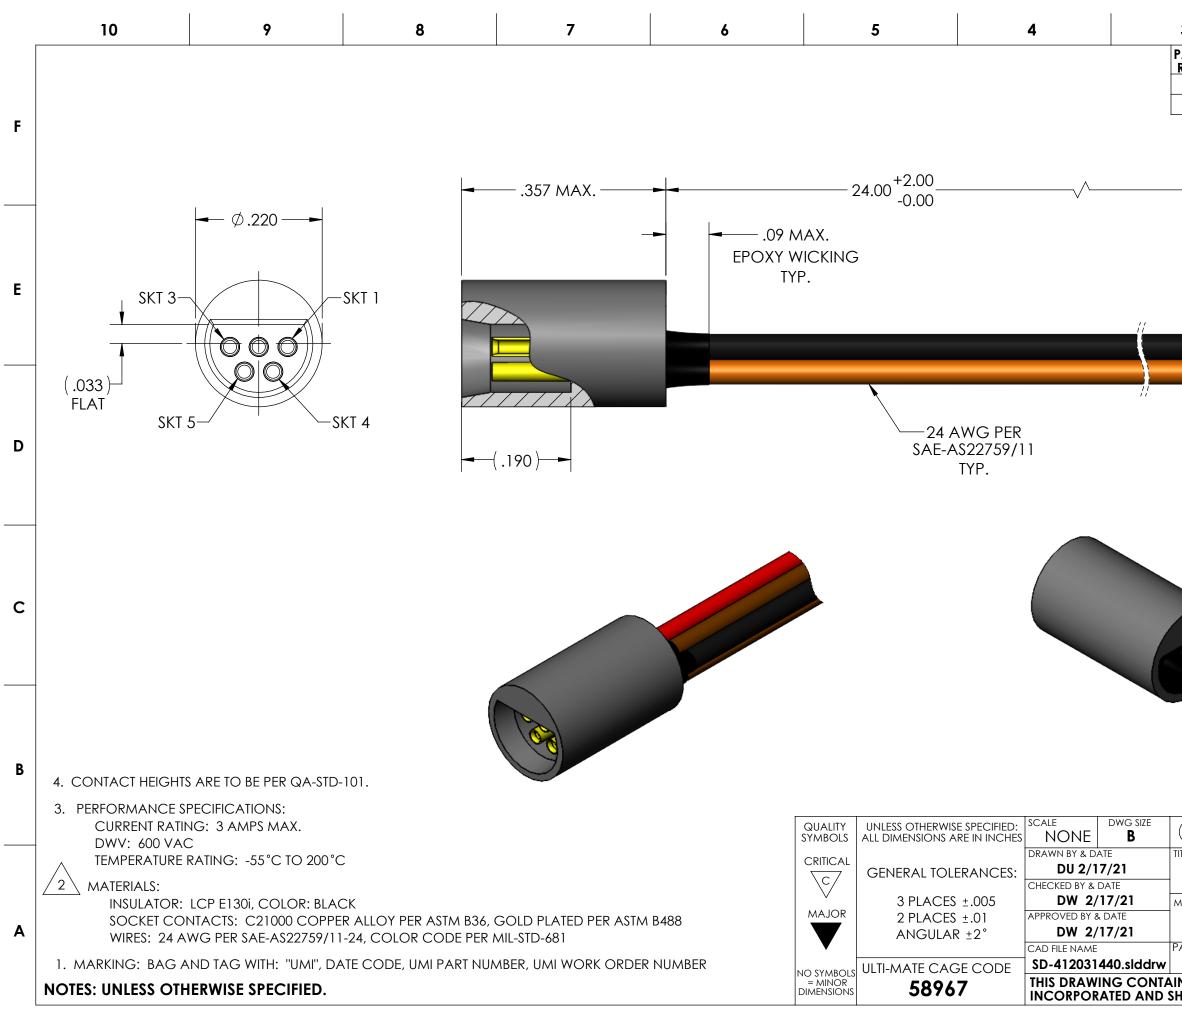

| 3           |                         |               | 2                    |                |                                  |                                                                 | SD-412031440        |                                 |                                   |
|-------------|-------------------------|---------------|----------------------|----------------|----------------------------------|-----------------------------------------------------------------|---------------------|---------------------------------|-----------------------------------|
| PART<br>REV | DWG<br>ISSUE            | D             | ATE                  |                | E                                | CN NO.                                                          |                     | APPVD BY                        | REL BY                            |
| -           | -                       | - 2/17/21     |                      |                | UMI7667                          |                                                                 |                     | DU                              | DW                                |
|             |                         |               |                      |                |                                  |                                                                 |                     |                                 |                                   |
|             |                         |               |                      |                |                                  |                                                                 |                     |                                 |                                   |
|             |                         | _             |                      |                |                                  |                                                                 |                     |                                 |                                   |
|             |                         |               |                      |                |                                  |                                                                 |                     |                                 |                                   |
|             |                         |               |                      | -              |                                  |                                                                 |                     |                                 |                                   |
|             |                         |               |                      |                | 1                                | BLK                                                             |                     |                                 |                                   |
|             |                         |               |                      | -              | 2                                | BRN                                                             |                     |                                 |                                   |
|             |                         |               |                      | -              |                                  | RED                                                             |                     |                                 |                                   |
|             |                         |               |                      |                | 3                                |                                                                 |                     |                                 |                                   |
|             |                         |               |                      |                | 4                                | ORG                                                             | 7                   |                                 |                                   |
|             |                         |               |                      |                | 5                                | YEL                                                             |                     |                                 |                                   |
|             |                         |               |                      | L              |                                  |                                                                 |                     |                                 |                                   |
|             |                         |               |                      |                |                                  |                                                                 |                     |                                 |                                   |
|             |                         |               |                      |                |                                  |                                                                 |                     |                                 |                                   |
|             |                         |               |                      |                |                                  |                                                                 |                     |                                 |                                   |
|             |                         |               |                      |                |                                  |                                                                 |                     |                                 |                                   |
|             |                         |               |                      |                |                                  |                                                                 |                     |                                 |                                   |
|             |                         |               |                      |                |                                  |                                                                 |                     |                                 |                                   |
|             |                         |               |                      |                |                                  |                                                                 |                     |                                 |                                   |
|             |                         |               |                      |                |                                  |                                                                 |                     |                                 |                                   |
|             |                         |               |                      |                |                                  |                                                                 |                     |                                 |                                   |
|             |                         | 4             |                      |                |                                  |                                                                 |                     |                                 |                                   |
|             |                         |               |                      |                |                                  |                                                                 |                     |                                 |                                   |
|             |                         |               |                      |                |                                  |                                                                 |                     |                                 |                                   |
|             |                         | _             | THIRI                |                | GLF                              | BEL //A                                                         | F ~                 |                                 |                                   |
| ITLE:       |                         |               | PRO.                 | D AN(<br>JECTI | ON                               |                                                                 |                     | N CAD O                         |                                   |
| ITLE:       |                         |               | PRO.                 | JECTIO<br>CUL  | ON<br>AR (                       |                                                                 | τΟ                  | ON CAD O<br>R ASSEMB<br>GH-TEMP |                                   |
|             | AL:                     |               | PRO.                 |                |                                  | CONNEC<br>-24.0-HT,                                             | τΟ                  | R ASSEMB                        |                                   |
| /ATERI.     | <b>R</b><br>AL:         |               | PRO.                 |                | ON<br>AR (<br>IM5<br>ENG         | CONNEC<br>-24.0-HT,<br>PROJECT #:                               | τΟ                  | R ASSEMB<br>GH-TEMP             |                                   |
| ATERI.      | R<br>AL:<br>IO.<br>4120 | 2<br>2<br>314 | PRO.<br>CIR(<br>P-05 | CUL<br>S-24    | ON<br>AR (<br>IM5<br>ENG<br>DRAV | CONNEC<br>-24.0-HT,<br>PROJECT #:<br>JONE<br>VING NO.<br>SD-412 | то<br>ні<br>U<br>20 | R ASSEMB<br>GH-TEMP             | LY,<br>late<br>sheet NO<br>1 of 1 |